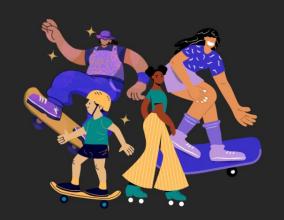

# **Skate Albany Program...**

promotes empowerment, life skills, and building upon one's sense of belonging and self-esteem. This program is strategically and intentionally designed to bring about impact in their holistic well-being.

#### **Skateboarding increases:**

- Work ethic
- Accomplishment of goals
- Social connections
- Prevention of suicide and depression
- Self-esteem
- Dedication
- Perseverance
- Creativity
- Focus
- Physical fitness, & more!!