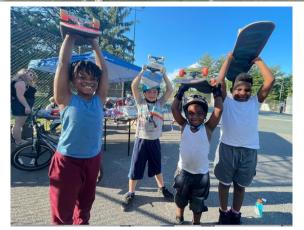

# **Skate Albany Program...**

promotes empowerment, life skills, and building upon one's sense of belonging and self-esteem. This program is strategically and intentionally designed to bring about impact in their holistic well-being.

#### **Skateboarding increases:**

- Work ethic
- Accomplishment of goals
- Social connections
- Prevention of suicide and depression
- Self-esteem
- Dedication
- Perseverance
- Creativity
- Focus
- Physical fitness, & more!!