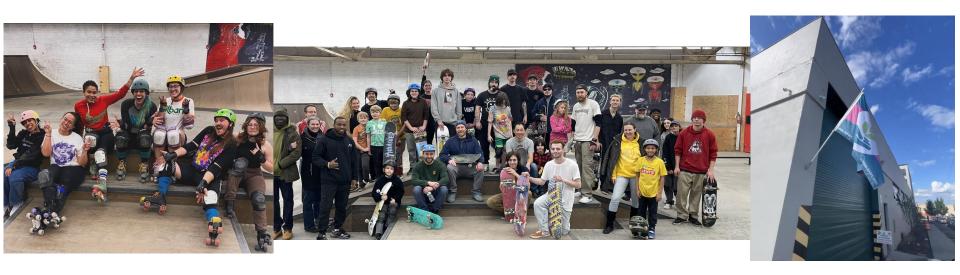

#### Formed in 2020 and now...

# **Endure Skatepark...**

is an indoor skatepark nestled in the heart of our community center. Being the <u>only</u> indoor skatepark within a 100 miles radius of the Capital Region, we plan on facilitating our skateboarding program all year long, as well as catering to the needs of the public.

The goal of the skatepark is to provide a safe space for all people to feel included and empowered to skate.