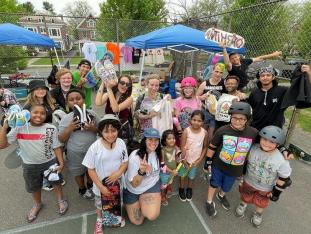

# **Skate Albany Program...**

promotes empowerment, life skills, and building upon one's sense of belonging and self-esteem. This program is strategically and intentionally designed to bring about impact in their holistic well-being.

#### **Skateboarding increases:**

- Work ethic
- Accomplishment of goals
- Social connections
- Prevention of suicide and depression
- Self-esteem
- Dedication
- Perseverance
- Creativity
- Focus
- Physical fitness, & more!!