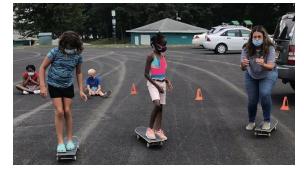

# **Skate Albany Program...**

promotes empowerment, life skills, and building upon one's sense of belonging and self-esteem. This program is strategically and intentionally designed to bring about impact in their holistic well-being.

#### **Skateboarding increases:**

- Work ethic
- Accomplishment of goals
- Social connections
- Prevention of suicide and depression
- Self-esteem
- Dedication
- Perseverance
- Creativity
- Focus
- Physical fitness, & more!!