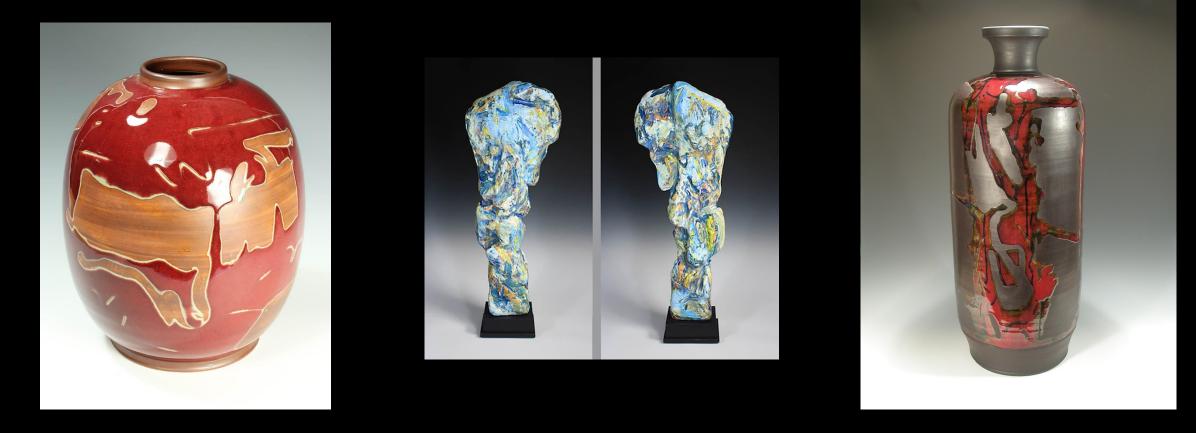

### <u>Josh Smith</u> - Saratoga, NY

wheel thrown porcelain with textured surface - fired cone 10, with underglaze and glaze.