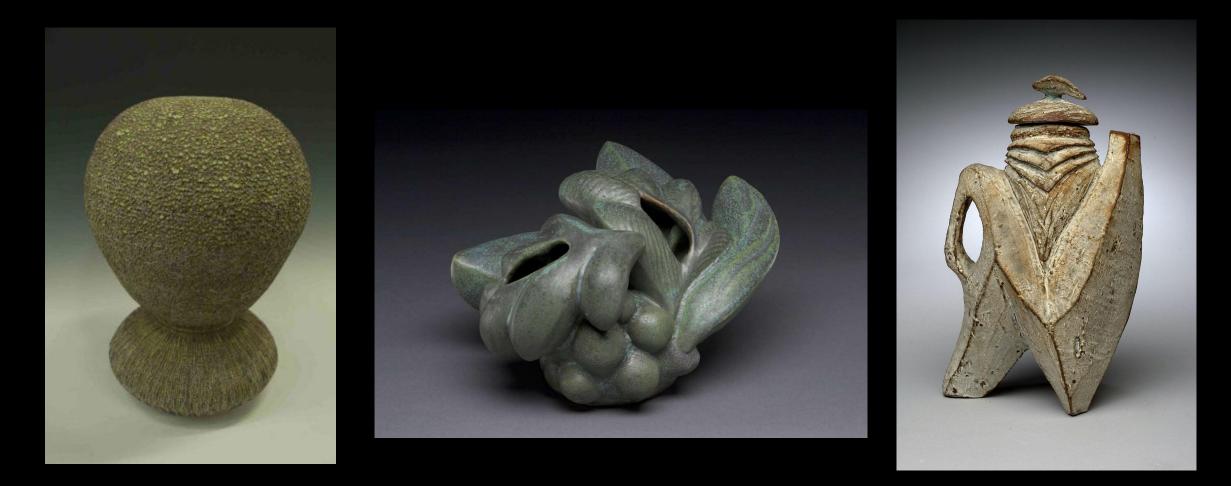

## **BRUNO LaVERDIERE** - Queensbury, NY

# **REGIS BRODIE** - Saratoga Springs, NY

wheel thrown porcelain and slab worked surfaces - fired cone 10, with underglaze and glaze.