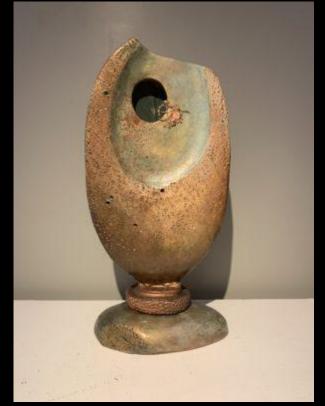

toga Springs, NY



wheel thrown porcelain fired sagar, wood or soda with underglaze and glaze.

# **REGIS BRODIE** - Saratoga Springs, NY



wheel thrown porcelain and slab worked surfaces - fired cone 10, with underglaze and glaze.

### <u>Josh Smith</u> - Saratoga, NY



wheel thrown porcelain with textured surface - fired cone 10, with underglaze and glaze.

#### **KAREN ELEM** - Saratoga Springs, NY



#### wheel thrown and hand built, carved surface

### **Regina Wickham** - Washington County, NY



wheel thrown porcelain, glazed

### PATRICIA COLLINS - Saratoga Springs, NY



#### wheel thrown porcelain, alternative firings

### WOOD FIRE POTTERS

### JORDAN BECKER - Salem, NY



#### wood fired hand built and wheel thrown work

#### **LESLIE BLACK-VOGEL** - Saratoga Springs, NY







#### wood fired

#### hand built sculpture

### NANCY NIEFELD – Saratoga Springs, NY



#### wood fired hand built sculpture

#### LINDA DEMERS - Lake George, NY - Oakway Pottery





#### wood fired hand built & wheel thrown pieces

#### **RACHEL GARRISON** - Round Lake, NY







Wood fire wheel thrown pottery

## DAVID SMYTH - Middleburgh, NY



Wood and soda fired wheel thrown pottery