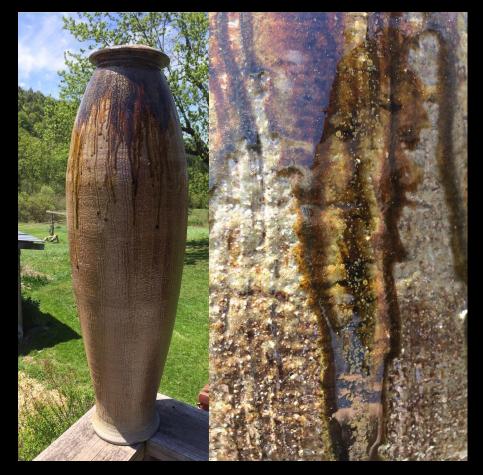

### WOOD FIRE POTTERS

#### **RACHEL GARRISON** - Round Lake, NY

Wood fire wheel thrown pottery

## DAVID SMYTH - Middleburgh, NY

Wood and soda fired wheel thrown pottery