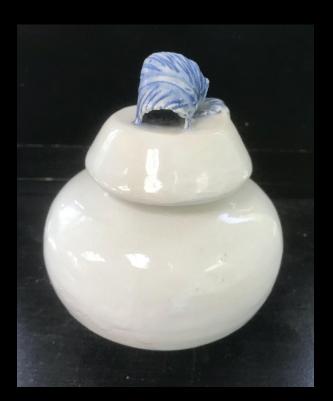

## Mary Pierce LaFleur - Sand Lake, NY

wheel thrown and slab with applique / hand painted with underglazes and glazes