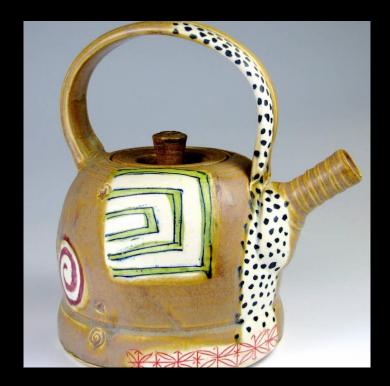

# LIZ VIGODA - Delmar, NY

slab and wheel with colored underglaze transfers and textures

wheel with hand painted colored underglaze