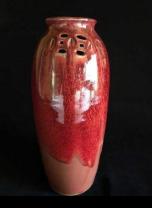

#### **JILL KOVACHICK** - Saratoga Springs, NY

wheel thrown porcelain fired sagar, wood or soda with underglaze and glaze.