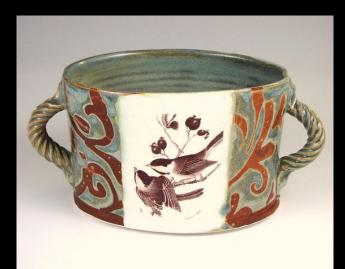

#### VICTORIA CROWELL, Troy, NY

wheel thrown and slab/ hand painted with underglazes