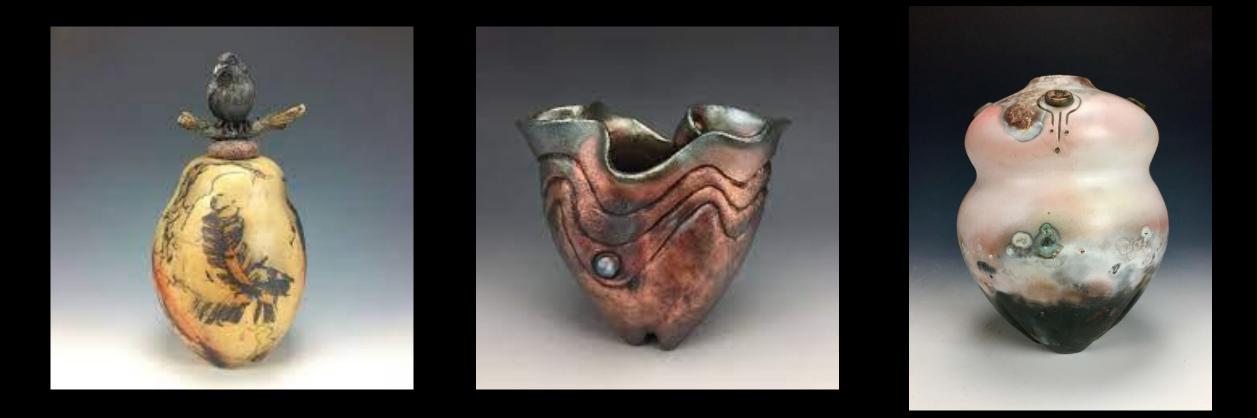

hington County, NY





slab and coil hand built and colored with underglaze.

### JOANN AXFORD - Delmar, NY



wheel thrown porcelain with carved surface and applique with polished surface or glaze.



#### **RANDI MARTIN KISH** - Saratoga Springs, NY







#### wheel thrown porcelain with carved surface with underglaze.

WHEEL FORMS & Alternative Firings

#### **JILL KOVACHICK** - Saratoga Springs, NY



wheel thrown porcelain fired sagar, wood or soda with underglaze and glaze.

# **REGIS BRODIE** - Saratoga Springs, NY



wheel thrown porcelain and slab worked surfaces - fired cone 10, with underglaze and glaze.

### <u>Josh Smith</u> - Saratoga, NY



wheel thrown porcelain with textured surface - fired cone 10, with underglaze and glaze.

#### **KAREN ELEM** - Saratoga Springs, NY



#### wheel thrown and hand built, carved surface

### **Regina Wickham** - Washington County, NY



wheel thrown porcelain, glazed

### PATRICIA COLLINS - Saratoga Springs, NY



#### wheel thrown porcelain, alternative firings

### WOOD FIRE POTTERS

### JORDAN BECKER - Salem, NY



#### wood fired hand built and wheel thrown work

#### **LESLIE BLACK-VOGEL** - Saratoga Springs, NY







#### wood fired

#### hand built sculpture

### NANCY NIEFELD – Saratoga Springs, NY



#### wood fired hand built sculpture

#### LINDA DEMERS - Lake George, NY - Oakway Pottery





#### wood fired hand built & wheel thrown pieces

#### **RACHEL GARRISON** - Round Lake, NY







Wood fire wheel thrown pottery

## DAVID SMYTH - Middleburgh, NY



Wood and soda fired wheel thrown pottery