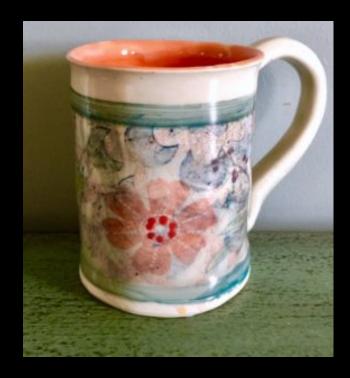

## Mary Pierce LaFleur - Sand Lake, NY

wheel thrown and slab with applique / hand painted with underglazes and glazes