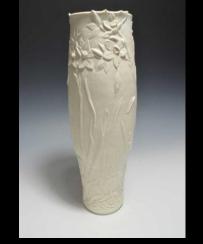

### JOANN AXFORD - Delmar, NY

wheel thrown porcelain with carved surface and applique with polished surface or glaze.