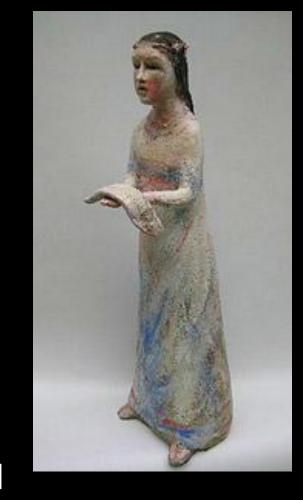

olored underglaze transfers and textures



wheel with hand painted colored underglaze





#### VICTORIA CROWELL, Troy, NY

wheel thrown and slab/ hand painted with underglazes









## Mary Pierce LaFleur - Sand Lake, NY







wheel thrown and slab with applique / hand painted with underglazes and glazes

## BRENDA QUINN 2nd site - Ossining, NY



wheel thrown and slab hand built/ hand painted with underglazes and glazes



### HAND BUILDING

### AUDREY STURMAN - Delmar, NY



slab hand built/ hand painted with underglazes and glazes

## **BRUNO LaVERDIERE** - Queensbury, NY



#### slab hand built





# LESLIE YOLEN - Berne, NY









# slab hand built and wheel thrown

## JULIE BRANCH - Rotterdam, NY







Pit fired stoneware

#### **PHYLLIS KULMATISKI** - Schenectady, NY







#### coil hand built and hand painted

#### **CHERYL HORNING** - Saratoga Springs, NY





#### slab hand built and wheel thrown



### LINDA BACON - Troy, NY



#### coil (white sculpture) and (mask) slab hand built

### **LESLIE FERST** - South Cambridge, NY



#### slab, coil and wheel thrown

#### OTHER PROCESSIONS

#### **MARGARET HORN** - Washington County, NY





slab and coil hand built and colored with underglaze.

### JOANN AXFORD - Delmar, NY



wheel thrown porcelain with carved surface and applique with polished surface or glaze.



#### **RANDI MARTIN KISH** - Saratoga Springs, NY







#### wheel thrown porcelain with carved surface with underglaze.

WHEEL FORMS & Alternative Firings

#### **JILL KOVACHICK** - Saratoga Springs, NY



wheel thrown porcelain fired sagar, w