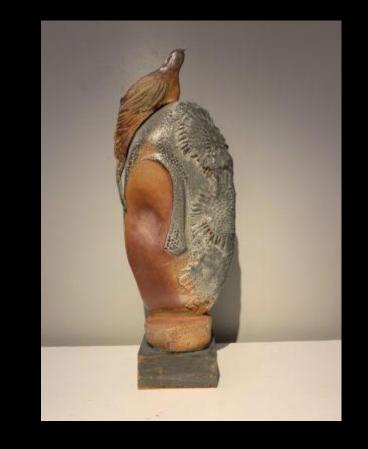

ga Springs, NY



wheel thrown porcelain fired sagar, wood or soda with underglaze and glaze.

# **REGIS BRODIE** - Saratoga Springs, NY



wheel thrown porcelain and slab worked surfaces - fired cone 10, with underglaze and glaze.

### <u>Josh Smith</u> - Saratoga, NY



wheel thrown porcelain with textured surface - fired cone 10, with underglaze and glaze.

#### **KAREN ELEM** - Saratoga Springs, NY



#### wheel thrown and hand built, carved surface

### **Regina Wickham** - Washington County, NY



wheel thrown porcelain, glazed

### PATRICIA COLLINS - Saratoga Springs, NY



#### wheel thrown porcelain, alternative firings

### WOOD FIRE POTTERS

### JORDAN BECKER - Salem, NY



#### wood fired hand built and wheel thrown work

#### **LESLIE BLACK-VOGEL** - Saratoga Springs, NY







#### wood fired

#### hand built sculpture

### NANCY NIEFELD – Saratoga Springs, NY



#### wood fired hand built sculpture

#### LINDA DEMERS - Lake George, NY - Oakway Pottery





#### wood fired hand built & wheel thrown pieces

#### **RACHEL GARRISON** - Round Lake, NY







Wood fire wheel thrown pottery

## DAVID SMYTH - Middleburgh, NY



Wood and soda fired wheel thrown pottery