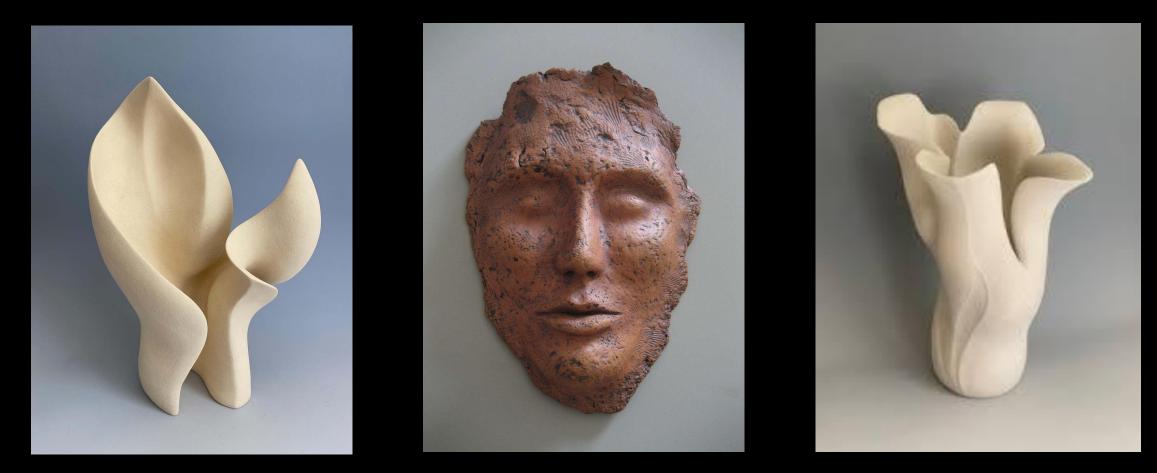

### LINDA BACON - Troy, NY

#### coil (white sculpture) and (mask) slab hand built