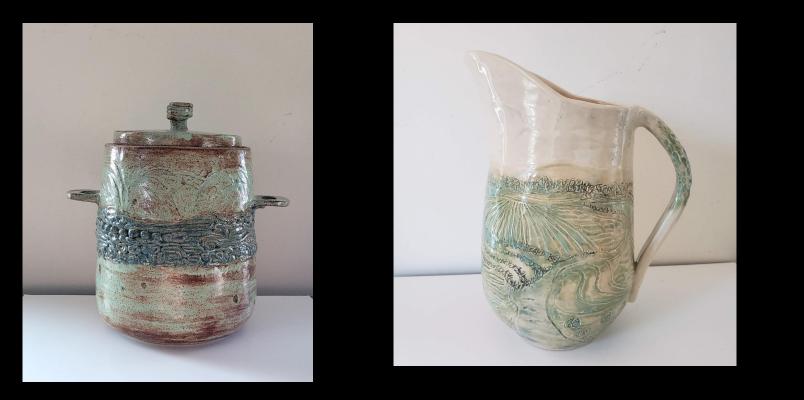

## Mary Pierce LaFleur - Sand Lake, NY

wheel thrown and slab with applique / hand painted with underglazes and glazes

## BRENDA QUINN 2nd site - Ossining, NY

wheel thrown and slab hand built/ hand painted with underglazes and glazes