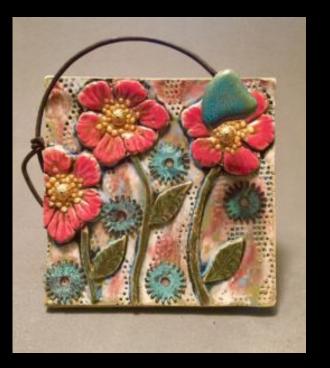

#### **MARGARET HORN** - Washington County, NY

slab and coil hand built and colored with underglaze.