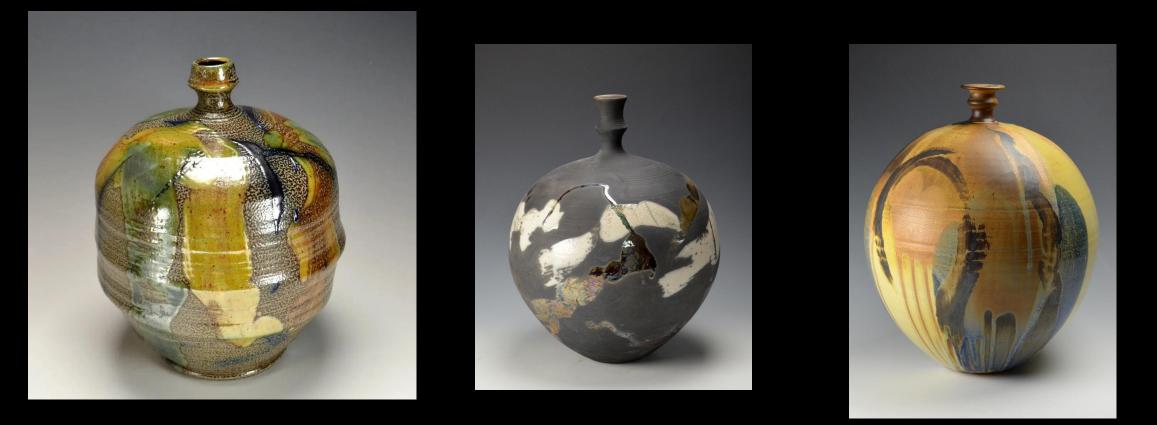

#### **JILL KOVACHICK** - Saratoga Springs, NY

wheel thrown porcelain fired sagar, wood or soda with underglaze and glaze.

# **REGIS BRODIE** - Saratoga Springs, NY

wheel thrown porcelain and slab worked surfaces - fired cone 10, with underglaze and glaze.