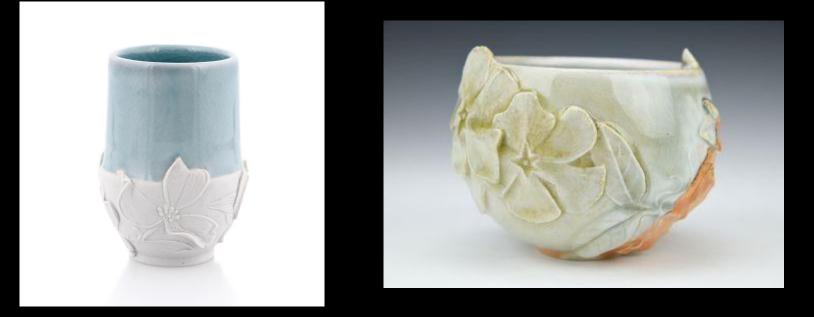

#### **MARGARET HORN** - Washington County, NY

slab and coil hand built and colored with underglaze.

### JOANN AXFORD - Delmar, NY

wheel thrown porcelain with carved surface and applique with polished surface or glaze.