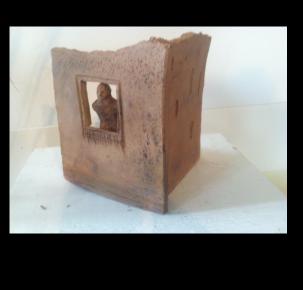

#### Wood-fired and hand painted work

## David Pynchon - Albany, NY









#### SURFACE DECORATION

# LIZ VIGODA - Delmar, NY



slab and wheel with colored underglaze transfers and textures



wheel with hand painted colored underglaze





#### VICTORIA CROWELL, Troy, NY

wheel thrown and slab/ hand painted with underglazes









## Mary Pierce LaFleur - Sand Lake, NY







wheel thrown and slab with applique / hand painted with underglazes and glazes

## BRENDA QUINN 2nd site - Ossining, NY



wheel thrown and slab hand built/ hand painted with underglazes and glazes



### HAND BUILDING

### AUDREY STURMAN - Delmar, NY



slab hand built/ hand painted with underglazes and glazes

## **BRUNO LaVERDIERE** - Queensbury, NY



#### slab hand built





# LESLIE YOLEN - Berne, NY









# slab hand built and wheel thrown

## JULIE BRANCH - Rotterdam, NY







Pit fired stoneware

#### **PHYLLIS KULMATISKI** - Schenectady, NY







#### coil hand built and hand painted

#### **CHERYL HORNING** - Saratoga Springs, NY





#### slab hand built and wheel thrown



### LINDA BACON - Troy, NY



#### coil (white sculpture) and (mask) slab hand built

### **LESLIE FERST** - South Cambridge, NY



#### slab, coil and wheel thrown

#### OTHER PROCESSIONS

#### **MARGARET HORN** - Washington County, NY





slab and coil hand built and colored with underglaze.

### JOANN AXFORD - Delmar, NY



wheel thrown porcelain with carved surface and applique with polished surface or glaze.



#### **RANDI MARTIN KISH** - Saratoga Springs, NY







#### wheel thrown porcelain with ca