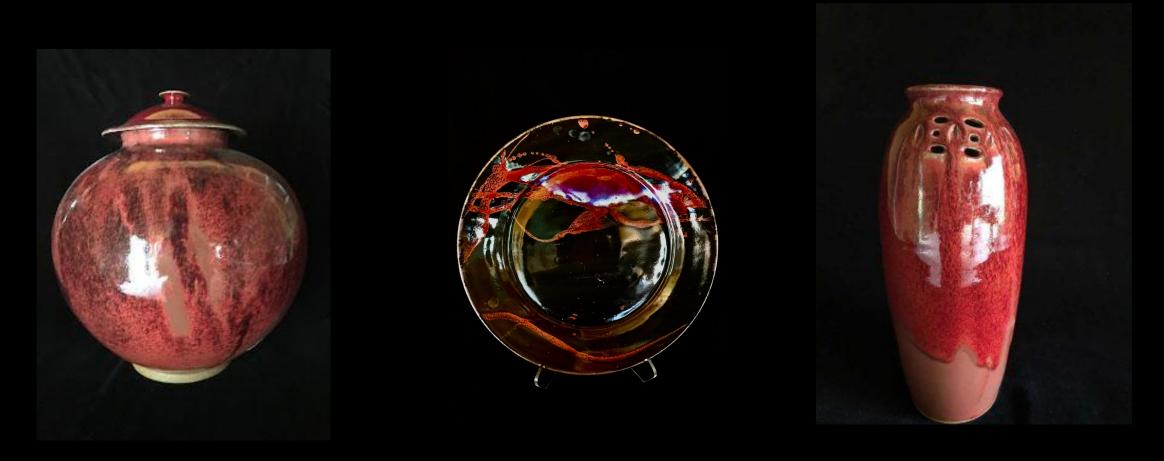

#### **JILL KOVACHICK** - Saratoga Springs, NY

wheel thrown porcelain fired sagar, wood or soda with underglaze and glaze.