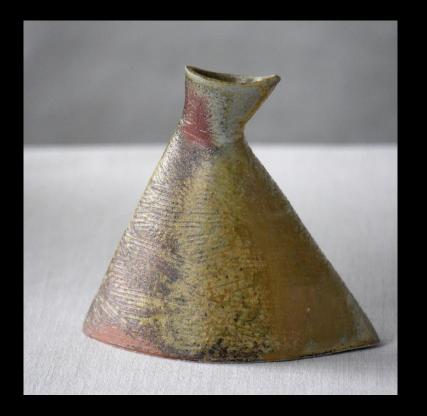

faces - fired cone 10, with underglaze and glaze.

### <u>Josh Smith</u> - Saratoga, NY



wheel thrown porcelain with textured surface - fired cone 10, with underglaze and glaze.

#### **KAREN ELEM** - Saratoga Springs, NY



#### wheel thrown and hand built, carved surface

### **Regina Wickham** - Washington County, NY



wheel thrown porcelain, glazed

### PATRICIA COLLINS - Saratoga Springs, NY



#### wheel thrown porcelain, alternative firings

### WOOD FIRE POTTERS

### JORDAN BECKER - Salem, NY



#### wood fired hand built and wheel thrown work

#### **LESLIE BLACK-VOGEL** - Saratoga Springs, NY







#### wood fired

#### hand built sculpture

### NANCY NIEFELD – Saratoga Springs, NY



#### wood fired hand built sculpture

#### LINDA DEMERS - Lake George, NY - Oakway Pottery





#### wood fired hand built & wheel thrown pieces

#### **RACHEL GARRISON** - Round Lake, NY







Wood fire wheel thrown pottery

## DAVID SMYTH - Middleburgh, NY



Wood and soda fired wheel thrown pottery