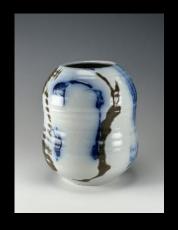

#### **JILL KOVACHICK** - Saratoga Springs, NY

wheel thrown porcelain fired sagar, wood or soda with underglaze and glaze.