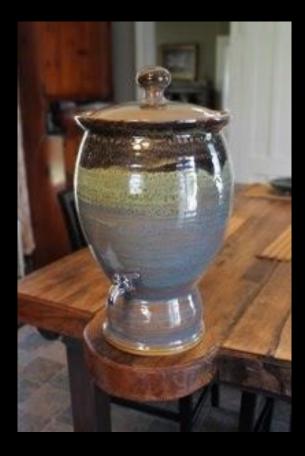

#### wheel thrown porcelain with carved surface with underglaze.

WHEEL FORMS & Alternative Firings

#### **JILL KOVACHICK** - Saratoga Springs, NY

wheel thrown porcelain fired sagar, wood or soda with underglaze and glaze.