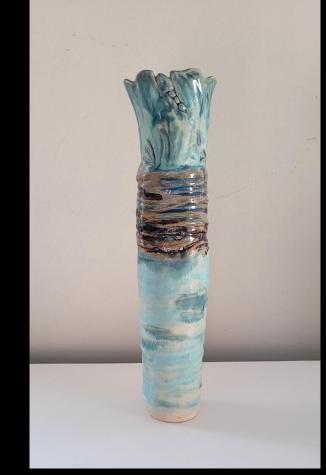

## Mary Pierce LaFleur - Sand Lake, NY

wheel thrown and slab with applique / hand painted with underglazes and glazes

## BRENDA QUINN 2nd site - Ossining, NY

wheel thrown and slab hand built/ hand painted with underglazes and glazes