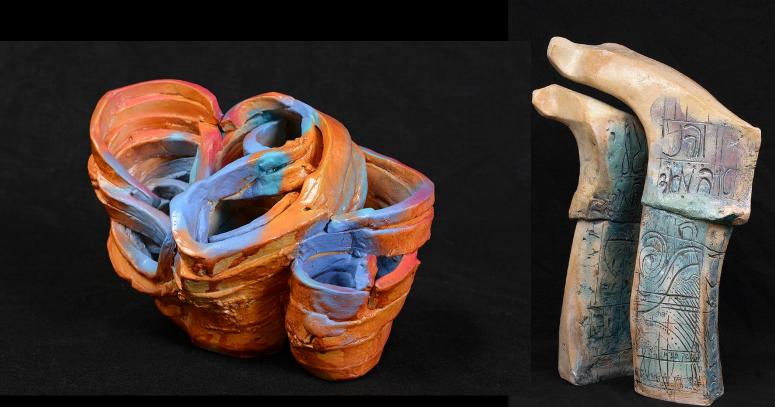

#### **COLLEEN SKIFF** - Delmar, NY









mason stain colored porcelain and glazed tile / slab hand built

### **SUSAN NOWOGRODSKI** - East Greenbush, NY



#### Wood-fired and hand painted work

## David Pynchon - Albany, NY









#### SURFACE DECORATION

# LIZ VIGODA - Delmar, NY



slab and wheel with colored underglaze transfers and textures



wheel with hand painted colored underglaze





#### VICTORIA CROWELL, Troy, NY

wheel thrown and slab/ hand painted with underglazes









## Mary Pierce LaFleur - Sand Lake, NY







wheel thrown and slab with applique / hand painted with underglazes and glazes

## BRENDA QUINN 2nd site - Ossining, NY



wheel thrown and slab hand built/ hand painted with underglazes and glazes



### HAND BUILDING

### AUDREY STURMAN - Delmar, NY



slab hand built/ hand painted with underglazes and glazes

## **BRUNO LaVERDIERE** - Queensbury, NY



#### slab hand built





# LESLIE YOLEN - Berne, NY









# slab hand built and wheel thrown

## JULIE BRANCH - Rotterdam, NY







Pit fired stoneware

#### **PHYLLIS KULMATISKI** - Schenectady, NY







#### coil hand built and hand painted

#### **CHERYL HORNING** - Saratoga Springs, NY





#### slab hand built and wheel thrown



### LINDA BACON - Troy, NY



#### coil (white sculpture) and (mask) slab hand built

### **LESLIE FERST** - South Cambridge, NY



#### slab, coil and wheel thrown

#### OTHER PROCESSIONS

#### **MARGARET HORN** - Washington County, NY





slab and coil hand built and colored with underglaze.

### JOANN AXFORD - Delmar, NY



wheel thrown porcelain