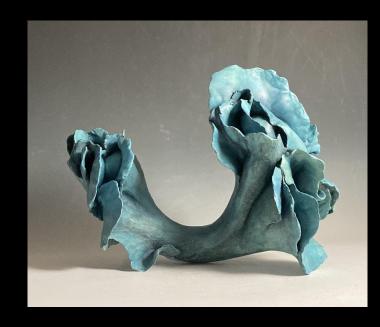

### LINDA BACON - Troy, NY

#### coil (white sculpture) and (mask) slab hand built