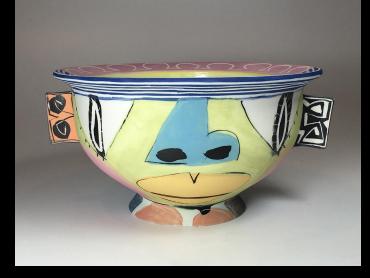

# LIZ VIGODA - Delmar, NY

slab and wheel with colored underglaze transfers and textures

wheel with hand painted colored underglaze