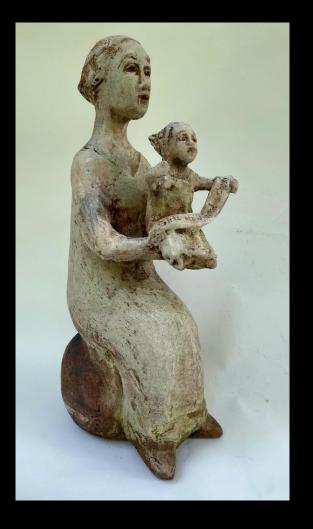

th colored underglaze transfers and textures



wheel with hand painted colored underglaze





#### VICTORIA CROWELL, Troy, NY

wheel thrown and slab/ hand painted with underglazes









## Mary Pierce LaFleur - Sand Lake, NY







wheel thrown and slab with applique / hand painted with underglazes and glazes

## BRENDA QUINN 2nd site - Ossining, NY



wheel thrown and slab hand built/ hand painted with underglazes and glazes



### HAND BUILDING

### AUDREY STURMAN - Delmar, NY



slab hand built/ hand painted with underglazes and glazes

## **BRUNO LaVERDIERE** - Queensbury, NY



#### slab hand built





# LESLIE YOLEN - Berne, NY









# slab hand built and wheel thrown

## JULIE BRANCH - Rotterdam, NY







Pit fired stoneware

#### **PHYLLIS KULMATISKI** - Schenectady, NY







#### coil hand built and hand painted

#### **CHERYL HORNING** - Saratoga Springs, NY





#### slab hand built and wheel thrown



### LINDA BACON - Troy, NY



#### coil (white sculpture) and (mask) slab hand built

### **LESLIE FERST** - South Cambridge, NY



#### slab, coil and wheel thrown

#### OTHER PROCESSIONS

#### **MARGARET HORN** - Washington County, NY





slab and coil hand built and colored with underglaze.

### JOANN AXFORD - Delmar, NY



wheel thrown porcelain with carved surface and applique with polished surface or glaze.



#### **RANDI MARTIN KISH** - Saratoga Springs, NY







#### wheel thrown porcelain with carved surface with underglaze.

WHEEL FORMS & Alternative Firings

#### **JILL KOVACHICK** - Saratoga Springs, NY



wheel thrown porcelain fired saga