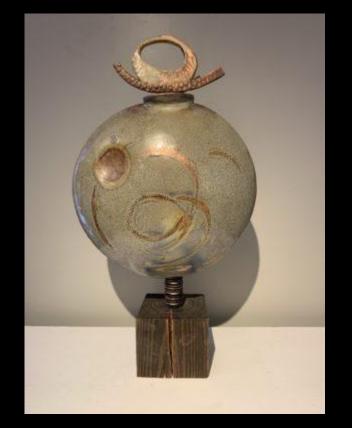

ratoga Springs, NY



wheel thrown porcelain fired sagar, wood or soda with underglaze and glaze.

# **REGIS BRODIE** - Saratoga Springs, NY



wheel thrown porcelain and slab worked surfaces - fired cone 10, with underglaze and glaze.

### <u>Josh Smith</u> - Saratoga, NY



wheel thrown porcelain with textured surface - fired cone 10, with underglaze and glaze.

#### **KAREN ELEM** - Saratoga Springs, NY



#### wheel thrown and hand built, carved surface

### **Regina Wickham** - Washington County, NY



wheel thrown porcelain, glazed

### PATRICIA COLLINS - Saratoga Springs, NY



#### wheel thrown porcelain, alternative firings

### WOOD FIRE POTTERS

### JORDAN BECKER - Salem, NY



#### wood fired hand built and wheel thrown work

#### **LESLIE BLACK-VOGEL** - Saratoga Springs, NY







#### wood fired

#### hand built sculpture

### NANCY NIEFELD – Saratoga Springs, NY



#### wood fired hand built sculpture

#### LINDA DEMERS - Lake George, NY - Oakway Pottery





#### wood fired hand built & wheel thrown pieces

#### **RACHEL GARRISON** - Round Lake, NY







Wood fire wheel thrown pottery

## DAVID SMYTH - Middleburgh, NY



Wood and soda fired wheel thrown pottery