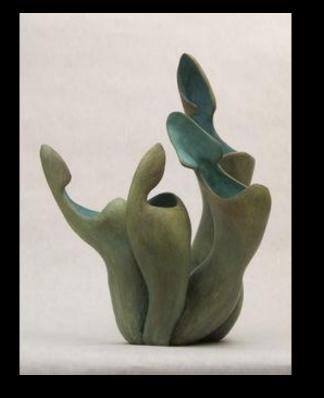

### LINDA BACON - Troy, NY

#### coil (white sculpture) and (mask) slab hand built