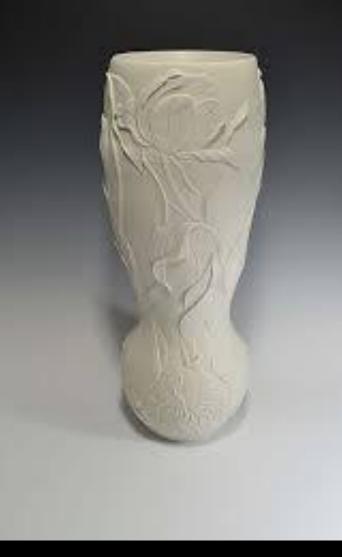

### JOANN AXFORD - Delmar, NY

wheel thrown porcelain with carved surface and applique with polished surface or glaze.