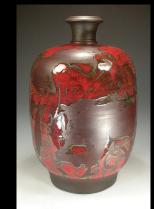

# **REGIS BRODIE** - Saratoga Springs, NY

wheel thrown porcelain and slab worked surfaces - fired cone 10, with underglaze and glaze.