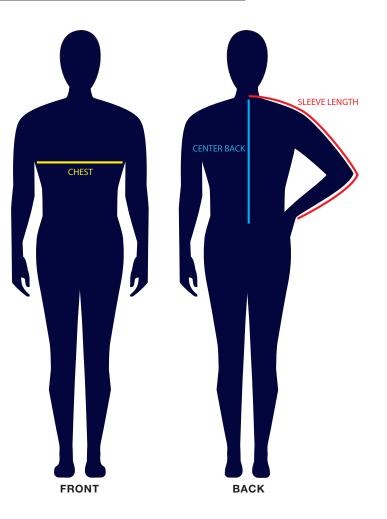

## How to Measure

#### CHEST SIZE

- Stand up straight with arms relaxed at your sides.
- Measure under your arms around your chest at the fullest point.
- Tape measure should be held straight around the back of your body, parallel to the floor.

#### **CENTER BACK**

- Measure from the base of your neck down to where you want the jacket to stop at your waist.
- This measurement includes the jacket's knit waist band.

### SLEEVE LENGTH

- Bend your elbow 90 degrees.
- Place your hand on your hip.
- Hold the tape at the center back of your neck.
- Measure across your shoulder to your elbow and down to your wrist.
- The total length in inches is your sleeve length.
- This measurement includes the knit trim at the end of the sleeve.