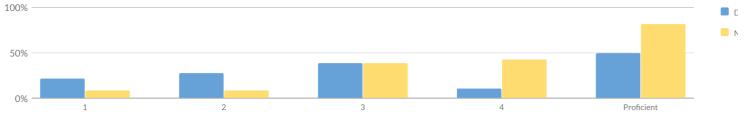

2       | 4% | 1       | 2% | 25           | 56%               |

#### **ANNUAL REGENTS EXAMINATION LIVING ENVIRONMENT (2018-19)**



Homeless

Not Homeless

Not in Foster Care

Parent Not in Armed Forces

1

95

96

96

\_

\_

13

13

\_

\_

14%

14%

\_

\_

7

7

\_

\_

7%

7%

\_

\_

55

55

\_

\_

57%

57%

\_

\_

21

21

\_

\_

22%

22%

\_

\_

76

76

\_

\_

79%

79%

#### ANNUAL REGENTS EXAMINATION PHYSICAL SETTING/EARTH SCIENCE (2018-19)



2

2

2

10%

10%

10%

11

11

11

52%

52%

52%

5

5

5

24%

24%

24%

16

16

16

76%

76%

76%

21

21

21

Not Homeless Not in Foster Care

Parent Not in Armed Forces

3

3

3

14%

14%

14%

#### ANNUAL REGENTS EXAMINATION PHYSICAL SETTING/CHEMISTRY (2018-19)



## ANNUAL REGENTS EXAMINATION PHYSICAL SETTING/PHYSICS (2018-19)



#### Percentage Scoring at Levels

| C. harring                     |        | Level 1 |     | Level 2 |     | Level 3 |     | Level 4 |     | Proficient (Levels 3 & 4) |     |
|--------------------------------|--------|---------|-----|---------|-----|---------|-----|---------|-----|---------------------------|-----|
| Subgroup                       | Tested | #       | %   | #       | %   | #       | %   | #       | %   | #                         | %   |
| All Students                   | 18     | 4       | 22% | 5       | 28% | 7       | 39% | 2       | 11% | 9                         | 50% |
| General Education              | 18     | 4       | 22% | 5       | 28% | 7       | 39% | 2       | 11% | 9                         | 50% |
| White                          | 18     | 4       |