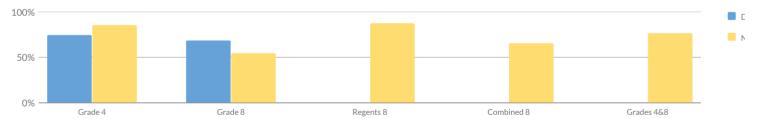

2        | 7%                 |
| Not Economically Disadvantaged | 4          | 22     | 11 | 50%    | 8  | 36%   | 3  | 14%    | 0  | 0%    | 3        | 14%                |
| Not Migrant                    | 8          | 49     | 23 | 47%    | 21 | 43%   | 4  | 8%     | 1  | 2%    | 5        | 10%                |
| Not Homeless                   | 8          | 49     | 23 | 47%    | 21 | 43%   | 4  | 8%     | 1  | 2%    | 5        | 10%                |
| Not in Foster Care             | 8          | 49     | 23 | 47%    | 21 | 43%   | 4  | 8%     | 1  | 2%    | 5        | 10%                |
| Parent Not in Armed Forces     | 8          | 49     | 23 | 47%    | 21 | 43%   | 4  | 8%     | 1  | 2%    | 5        | 10%                |

## GRADES 4 & 8 SCIENCE SUMMARY RESULTS (2018-19)



|            |            | -      |   |        | Perce | nt Proficient |    |        | -  |        |           |                  |
|------------|------------|--------|---|--------|-------|---------------|----|--------|----|--------|-----------|------------------|
| Grade      | Not Tested | Tested | L | evel 1 | Le    | evel 2        | Le | evel 3 | Le | evel 4 | Proficien | t (Levels 3 & 4) |
| Grade      | Not lested | lested | # | %      | #     | %             | #  | %      | #  | %      | #         | %                |
| Grade 4    | 1          | 56     | 4 | 7%     | 10    | 18%           | 21 | 38%    | 21 | 38%    | 42        | 75%              |
| Grade 8    | 3          | 54     | 7 | 13%    | 10    | 19%           | 30 | 56%    | 7  | 13%    | 37        | 69%              |