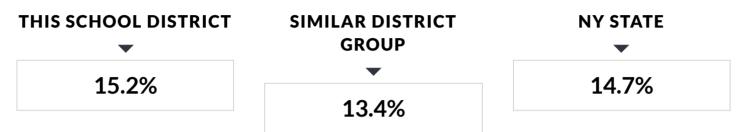

or this district are reported below.

# STUDENT PLACEMENT (PERCENT OF TIME INSIDE REGULAR CLASSROOM)



The source data for the statistics in this table were reported through the Student Information Repository System (SIRS) and verified in Verification Report 5. The counts are numbers of students reported in the least restrictive environment categories for school-age programs (ages 6-21) on BEDS Day, which is the first Wednesday of the reporting year. The percentages represent the amount of time students with disabilities are in general-education classrooms, regardless of the amount and cost of special-education services they receive. Rounding of percentage values may cause them to sum to a number slightly different from 100%.

## SCHOOL-AGE STUDENTS WITH DISABILITIES CLASSIFICATION RATE



This rate is a ratio of the count of school-age students with disabilities (ages 4-21) to the total enrollment of all school-age students in the school district, including students who are parentally placed in nonpublic schools located in the school district. The numerator includes all school-age students for whom a district has Committee on Special Education (CSE) responsibility to ensure the provision of special-education services. The denominator includes all school-age students who reside in the district. In the case of parentally placed students in nonpublic schools, it includes the number of students who attend the nonpublic schools located in the school district. Source data are drawn from the SIRS and from the Basic Education Data System (BEDS).

Similar District Groups are ident