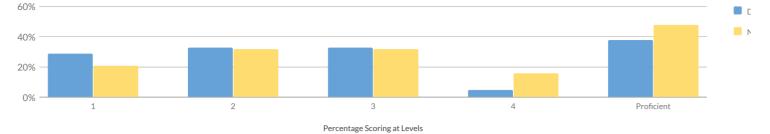

%    | 15 | 65%   | 1  | 4%    | 16        | 70%              |
| Not Migrant                    | 1          | 54     | 11 | 20%   | 14 | 26%    | 27 | 50%   | 2  | 4%    | 29        | 54%              |
| Homeless                       | 0          | 1      | _  | -     | _  | -      | _  | -     | _  | _     | _         | _                |
| Not Homeless                   | 1          | 53     | _  | _     | -  | -      | -  | -     | _  | _     | _         | -                |
| Not in Foster Care             | 1          | 54     | 11 | 20%   | 14 | 26%    | 27 | 50%   | 2  | 4%    | 29        | 54%              |
| Parent Not in Armed Forces     | 1          | 54     | 11 | 20%   | 14 | 26%    | 27 | 50%   | 2  | 4%    | 29        | 54%              |

#### **GRADE 4 ELA RESULTS**



| MEAN SCORE: 373                |            |        |    |       |    |        |    |       |    |       |                           |     |
|--------------------------------|------------|--------|----|-------|----|--------|----|-------|----|-------|---------------------------|-----|
| Subgroup                       | Not Tested | Tested | Le | vel 1 | Le | evel 2 | Le | vel 3 | Le | vel 4 | Proficient (Levels 3 & 4) |     |
| Subgroup                       | Not lested | Tested | #  | %     | #  | %      | #  | %     | #  | %     | #                         | %   |
| All Students                   | 2          | 55     | 16 | 29%   | 18 | 33%    | 18 | 33%   | 3  | 5%    | 21                        | 38% |
| General Education              | 1          | 48     | 11 | 23%   | 16 | 33%