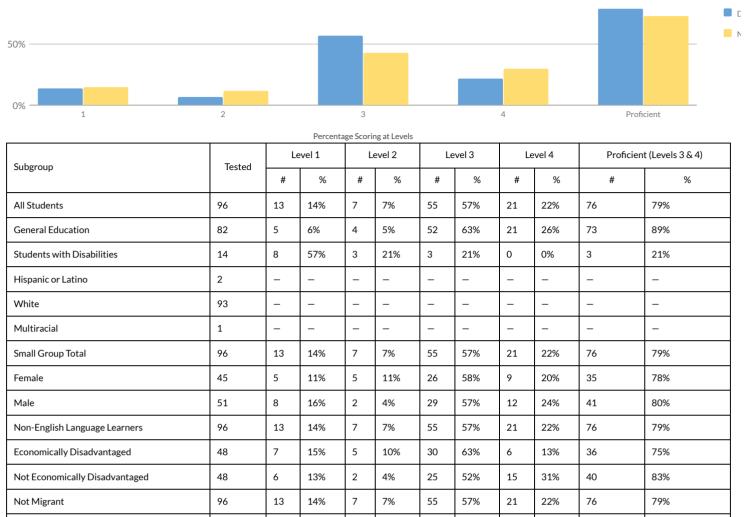

| 18% | 12      | 27% | 22      | 49% | 2       | 4% | 1       | 2% | 25           | 56%               |
| Homeless                       | 1      | -       | -   | -       | -   | -       | -   | -       | -  | -       | -  | _            | -                 |
| Not Homeless                   | 44     | -       | _   | -       | _   | -       | _   | -       | -  | -       | -  | _            | -                 |
| Not in Foster Care             | 45     | 8       | 18% | 12      | 27% | 22      | 49% | 2       | 4% | 1       | 2% | 25           | 56%               |
| Parent Not in Armed Forces     | 45     | 8       | 18% | 12      | 27% | 22      | 49% | 2       | 4% | 1       | 2% | 25           | 56%               |

#### **ANNUAL REGENTS EXAMINATION LIVING ENVIRONMENT (2018-19)**



Homeless

Not Homeless

Not in Foster Care

Parent Not in Armed Forces

1

95

96

96

\_

\_

13

13

\_

\_

14%

14%

\_

\_

7

7

\_

\_

7%

7%

\_

\_

55

55

\_

\_

57%

57%

\_

\_

21

21

\_

\_

22%

22%

\_

\_

76

76

\_

\_

79%

79%

#### ANNUAL REGENTS EXAMINATION PHYSICAL SETTING/EARTH SCIENCE (2018-19)



2

2

2

10%

10%

10%

11

11

11

52%

52%

52%

5

5

5

24%

24%

24%

16

16

16

76%

76%

76%

21

21

21

Not Homeless Not in Foster Care

Parent Not in Armed Forces

3

3

3

14%

14%

14%

#### ANNUAL REGENTS EXAMINATION PHYSICAL SETTING/CHEMISTRY (2018-19)



## ANNUAL REGENTS EXAMINATION PHYSICAL SETTING/PHYSICS (2018-19)



#### Percentage Scoring at Levels

| C. harring                     |        | Level 1 |     | Level 2 |     | Level 3 |     | Lev