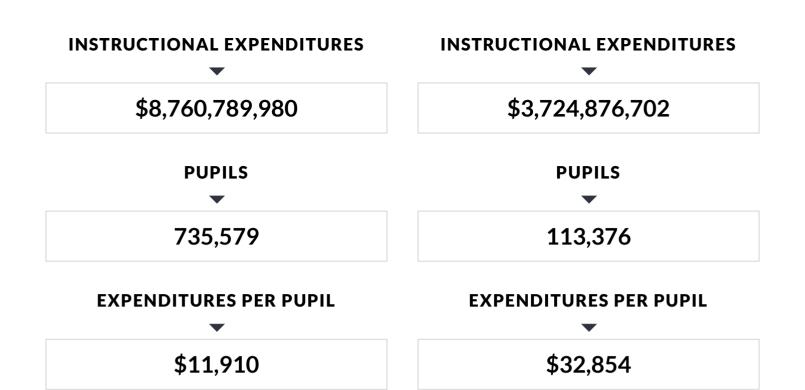

ut-of-district SpEd, TVHS, and in-district home schoolers (no PreK) 7

# FISCAL ACCOUNTABILITY SUMMARY (2018 - 19)

# **INFORMATION ABOUT EXPENDITURE RATIOS (2017 - 18)**

(Data are lagged a year.)

Commissioner's Regulations require that certain expenditure ratios for general-education and special-education students be reported and compared with ratios for similar districts and all public schools. The required ratios for this district are reported below.

The numbers used to compute the statistics on this page were collected on the State Aid Form A, the State Aid Form F, the School District Annual Financial Report (ST-3), and from the Student Information Repository System (SIRS).



### SIMILAR DISTRICT GROUP AVERAGE NEED/RESOURCE CAPACITY

**GENERAL EDUCATION** 

**SPECIAL EDUCATION** 



## **ALL SCHOOL DISTRICTS**



Instructional Expenditures for General Education are K-12 expenditures for classroom instruction (excluding Special Education) plus a proration of building level administrative and instructional support expenditures. These expenditures include amounts for instruction of students with disabilities in a general-education setting. District expenditures, such as transportation, debt service and district-wide administration are not included.

The pupil count for General Education is K-12 average daily membership plus K-12 pupils for whom the district pays tuition to another school district. This number represents all pupils, including those classified as having disabilities and those not classified, excluding only students with disabilities placed out of distric