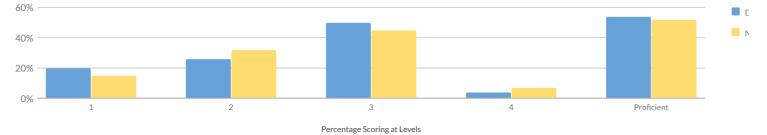

|
| Grade 4    | 2          | 55     | 16      | 29% | 18      | 33% | 18 | 33%    | 3  | 5%     | 21         | 38%            |
| Grade 5    | 9          | 43     | 16      | 37% | 12      | 28% | 9  | 21%    | 6  | 14%    | 15         | 35%            |
| Grade 6    | 1          | 39     | 10      | 26% | 12      | 31% | 7  | 18%    | 10 | 26%    | 17         | 44%            |
| Grade 7    | 3          | 57     | 27      | 47% | 14      | 25% | 13 | 23%    | 3  | 5%     | 16         | 28%            |
| Grade 8    | 0          | 57     | 12      | 21% | 22      | 39% | 15 | 26%    | 8  | 14%    | 23         | 40%            |
| Grades 3-8 | 16         | 305    | 92      | 30% | 92      | 30% | 89 | 29%    | 32 | 10%    | 121        | 40%            |

#### **GRADE 3 ELA RESULTS**



| MEAN SCORE: 598                |            |        |    |       |    |        |    |       |    |       |           |                  |
|--------------------------------|------------|--------|----|-------|----|--------|----|-------|----|-------|-----------|------------------|
| Subgroup                       | Not Tested | Tested | Le | vel 1 | Le | evel 2 | Le | vel 3 | Le | vel 4 | Proficien | t (Levels 3 & 4) |
| Subgroup                       | Not lested | Testeu | #  | %     | #  | %      | #  | %     | #  | %     | #         | %                |
| All Students                   | 1          | 54     | 11 | 20%   | 14 | 26%    | 27 | 50%   | 2  | 4%    | 29        | 54%              |
| General Education              | 1          | 48     | 9  | 19%   | 11 | 23%    | 26 | 54%