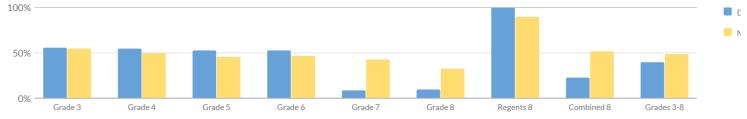

| 9  | 29%   | 2  | 6%     | 11        | 35%              |
| Not Economically Disadvantaged | 0          | 26     | 1  | 4%    | 13      | 50%    | 6  | 23%   | 6  | 23%    | 12        | 46%              |
| Not Migrant                    | 0          | 57     | 12 | 21%   | 22      | 39%    | 15 | 26%   | 8  | 14%    | 23        | 40%              |
| Not Homeless                   | 0          | 57     | 12 | 21%   | 22      | 39%    | 15 | 26%   | 8  | 14%    | 23        | 40%              |
| Not in Foster Care             | 0          | 57     | 12 | 21%   | 22      | 39%    | 15 | 26%   | 8  | 14%    | 23        | 40%              |
| Parent Not in Armed Forces     | 0          | 57     | 12 | 21%   | 22      | 39%    | 15 | 26%   | 8  | 14%    | 23        | 40%              |



# **GRADES 3-8 MATHEMATICS SUMMARY RESULTS (2018-19)**

Percent Proficient

| Grade      | Not Tested | Tested | Le | evel 1 | Le | vel 2 | Le | vel 3 | Level | 4 & Above | Proficient (I | Levels 3 & Above) |
|------------|------------|--------|----|--------|----|-------|----|-------|-------|-----------|---------------|-------------------|
| Glade      | Not lested | lesteu | #  | %      | #  | %     | #  | %     | #     | %         | #             | %                 |
| Grade 3    | 1          | 54     | 8  | 15%    | 16 | 30%   | 18 | 33%   | 12    | 22%       | 30            | 56%               |
| Grade 4    | 2          | 55     | 13 | 24%    | 12 | 22%   | 14 | 25%   | 16    | 29%       | 30            | 55%               |
| Grade 5    | 7          | 45     | 14 | 31%    | 7  | 1