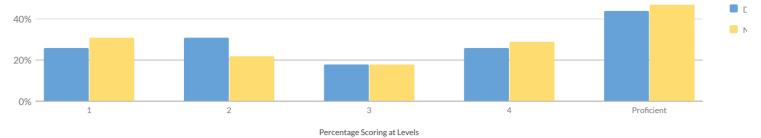

| 43%              |
| Not Migrant                    | 9          | 43     | 16 | 37%    | 12      | 28%    | 9  | 21%    | 6 | 14%    | 15        | 35%              |
| Homeless                       | 0          | 1      | -  | _      | -       | _      | -  | _      | - | _      | _         | _                |
| Not Homeless                   | 9          | 42     | -  | -      | -       | -      | -  | -      | - | -      | _         | _                |
| Not in Foster Care             | 9          | 43     | 16 | 37%    | 12      | 28%    | 9  | 21%    | 6 | 14%    | 15        | 35%              |
| Parent Not in Armed Forces     | 9          | 43     | 16 | 37%    | 12      | 28%    | 9  | 21%    | 6 | 14%    | 15        | 35%              |

#### **GRADE 6 ELA RESULTS**



|                                |            |        |    | N SCOP | KE: 37 | 5      |    |        |    |       |           |                  |
|--------------------------------|------------|--------|----|--------|--------|--------|----|--------|----|-------|-----------|------------------|
| Subgroup                       | Not Tested | Tested | Le | vel 1  | Le     | evel 2 | Le | evel 3 | Le | vel 4 | Proficien | t (Levels 3 & 4) |
| Subgroup                       | Not lested | lesteu | #  | %      | #      | %      | #  | %      | #  | %     | #         | %                |
| All Students                   | 1          | 39     | 10 | 26%    | 12     | 31%    | 7  | 18%    | 10 | 26%   | 17        | 44%              |
| General Education              | 1          | 34     | 6  | 1