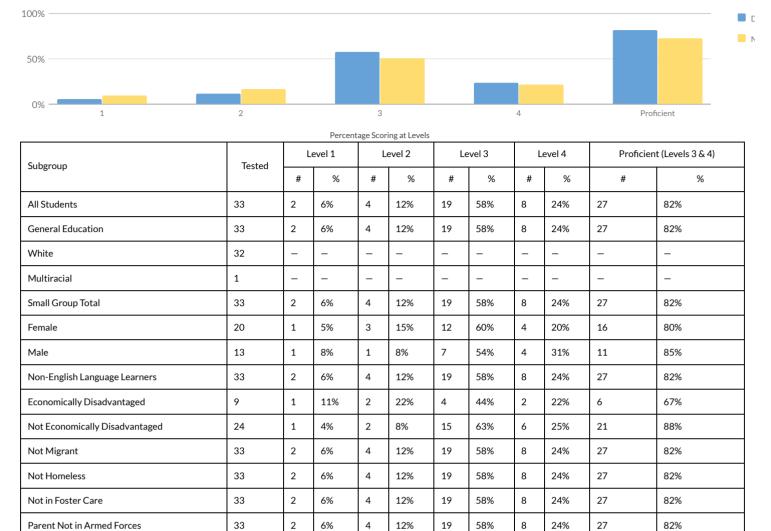

rces     | 45     | 8       | 18% | 12      | 27% | 22      | 49% | 2       | 4% | 1       | 2% | 25           | 56%               |

#### **ANNUAL REGENTS EXAMINATION LIVING ENVIRONMENT (2018-19)**



Homeless

Not Homeless

Not in Foster Care

Parent Not in Armed Forces

1

95

96

96

\_

\_

13

13

\_

\_

14%

14%

\_

\_

7

7

\_

\_

7%

7%

\_

\_

55

55

\_

\_

57%

57%

\_

\_

21

21

\_

\_

22%

22%

\_

\_

76

76

\_

\_

79%

79%

#### ANNUAL REGENTS EXAMINATION PHYSICAL SETTING/EARTH SCIENCE (2018-19)



2

2

2

10%

10%

10%

11

11

11

52%

52%

52%

5

5

5

24%

24%

24%

16

16

16

76%

76%

76%

21

21

21

Not Homeless Not in Foster Care

Parent Not in Armed Forces

3

3

3

14%

14%

14%

#### ANNUAL REGENTS EXAMINATION PHYSICAL SETTING/CHEMISTRY (2018-19)



## ANNUAL REGENTS EXAMINATION PHYSICAL SETTING/PHYSICS (2018-19)



#### Percentage Scoring at Levels

| C. harring                     |        | Level 1 |     | Level 2 |     | Level 3 |     | Level 4 |     | Proficient (Levels 3 & 4) |     |
|--------------------------------|--------|---------|-----|---------|-----|---------|-----|---------|-----|---------------------------|-----|
| Subgroup                       | Tested | #       | %   | #       | %   | #       | %   | #       | %   | #                         | %   |
| All Students                   | 18     | 4       | 22% | 5       | 28% | 7       | 39% | 2       | 11% | 9                         | 50% |
| General Education              | 18     | 4       | 22% | 5       | 28% | 7       | 39% | 2       | 11% | 9