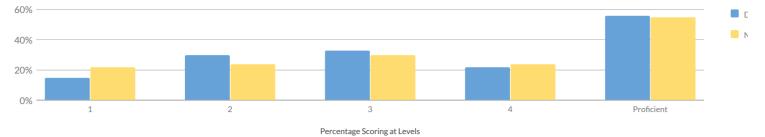

| 4  | 8%    | 1     | 2%        | 5             | 10%               |
| Regents 8  | _          | 8      | 0  | 0%     | 0  | 0%    | 0  | 0%    | 8     | 100%      | 8             | 100%              |
| Combined 8 | 8          | 57     | 23 | 40%    | 21 | 37%   | 4  | 7%    | 9     | 16%       | 13            | 23%               |
| Grades 3-8 | 24         | 305    | 97 | 32%    | 86 | 28%   | 69 | 23%   | 53    | 17%       | 122           | 40%               |

Advanced grade 7 and 8 students who take a Regents math test in lieu of the grade 7 and/or 8 math test are reported in the Regents 7 and Regents 8 rows. Combined 7 and Combined 8 are students who took either the grade 7 or 8 math test or a Regents math test in lieu of the grade 7 or 8 math test.

#### **GRADE 3 MATH RESULTS**



|                                |            |        | ME | AN SCO | RE: 60 | )2     |    |        |    |        |           |                  |
|--------------------------------|------------|--------|----|--------|--------|--------|----|--------|----|--------|-----------|------------------|
| Subgroup                       | Not Tested | Tested | Ŀ  | evel 1 | Le     | evel 2 | Le | evel 3 | Le | evel 4 | Proficien | t (Levels 3 & 4) |
| Sungroup                       | Not lested | lested | #  | %      | #      | %      | #  | %      | #  | %      | #         | %                |
| All Students                   | 1          | 54     | 8  | 15%    | 16     | 30%    | 18 | 33%    | 12 | 22%    | 30        | 56%              |
| General Education              | 1          | 48     | 6