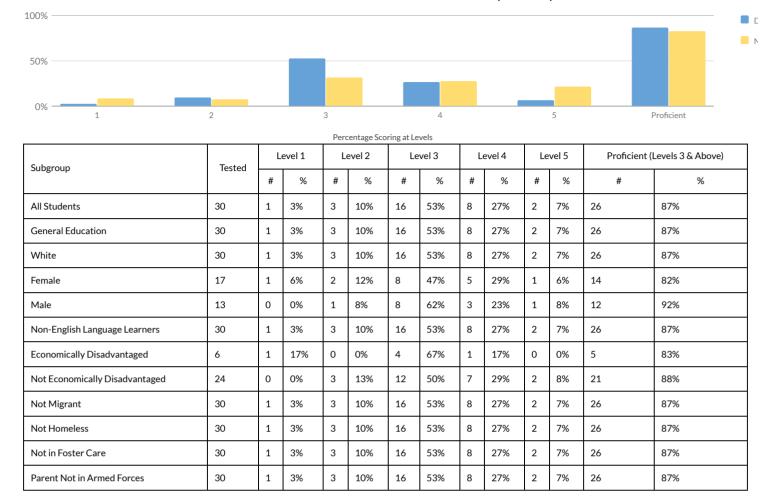

| 72     | -       | _   | _       | _   | -       | -   | _       | -   | -       | _   | _                             | -   |
| Not in Foster Care             | 73     | 6       | 8%  | 11      | 15% | 37      | 51% | 11      | 15% | 8       | 11% | 56                            | 77% |
| Parent Not in Armed Forces     | 73     | 6       | 8%  | 11      | 15% | 37      | 51% | 11      | 15% | 8       | 11% | 56                            | 77% |



5

5

5

5

14%

14%

14%

14%

33

33

33

33

31%

31%

31%

31%

94%

94%

94%

94%

0

0

0

0

35

35

35

35

Not Migrant

Not Homeless

Not in Foster Care

Parent Not in Armed Forces

2

2

2

2

6%

6%

6%

6%

17

17

17

17

49%

49%

49%

49%

11

11

11

11

0%

0%

0%

0%

#### **ANNUAL REGENTS EXAMINATION GEOMETRY (2018-19)**



#### ANNUAL REGENTS EXAMINATION ALGEBRA II (2018-19)

## ANNUAL REGENTS EXAMINATION NEW FRAMEWORK GLOBAL HISTORY & GEOGRAPHY II (2018-19)



#### Percentage Scoring at Levels

| Subgroup                       | Tested | Level 1 |     | Level 2 |     | Level 3 |     | Level 4 |    | Level 5 |    | Proficient ( | Levels 3 & Above) |
|--------------------------------|--------|---------|-----|---------|-----|---------|-----|---------|----|---------|----|--------------|-------------------|
|                                | Tested | #       | %   | #       | %   | #       | %   | #       | %  | #       | %  | #            | %                 |
| All Students                   | 45     | 8       | 18% | 12      | 27% | 22      | 49% | 2       | 4% | 1       | 2% | 25           | 56%