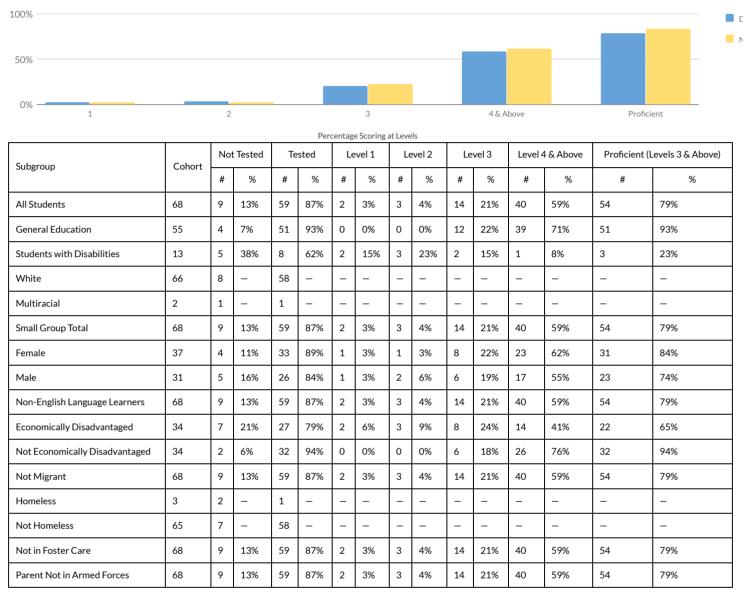

# Berlin Central School District

# 2020-2021

# Budget Statement and Required Attachments

| Berlin Central So |                                                  |            |                      |                   |                    |                    |         |      |                  |   |  |  |
|-------------------|--------------------------------------------------|------------|----------------------|-------------------|--------------------|--------------------|---------|------|------------------|---|--|--|
| nree Part Budg    | et                                               | Dec a      | A desiring the first | 0                 | T-4-1              |                    |         |      |                  | _ |  |  |
| 020-2021          |                                                  | Program    | Administrative       | Capital           | Total              |                    |         |      |                  |   |  |  |
|                   |                                                  | 16,842,556 | 2,366,504            | 2,688,590         | 21,897,649         | 2020-2021          |         |      |                  |   |  |  |
|                   |                                                  | 76.9%      | 10.81%               | 12.28%            |                    |                    | Capital |      |                  |   |  |  |
|                   | Teaching                                         | 5,261,032  |                      |                   | 5,261,032          | 5,261,032          | 12.3%   |      |                  |   |  |  |
|                   | Students with Disabilities                       | 2,725,630  |                      |                   | 2,725,630          | 2,725,630          | _       |      |                  |   |  |  |
|                   | Occupational Education                           | 570,518    |                      |                   | 570,518            | 570,518            | 10.8%   |      |                  |   |  |  |
|                   | Driver Education                                 | 25,000     |                      |                   | 25,000             | 25,000             |         |      |                  |   |  |  |
|                   | Library- Audio/Visual                            | 180,197    |                      |                   | 180,197            | 180,197            |         |      |                  |   |  |  |
|                   | Educational Television                           | 7,700      |                      |                   | 7,700              | 7,700              |         |      |                  |   |  |  |
|                   | Computer Assisted Instruction                    | 417,004    |                      |                   | 417,004            | 417,004            | _       |      |                  |   |  |  |
|                   | Guidance                                         | 368,232    |                      |                   | 368,232            | 368,232            |         |      | Program          |   |  |  |
|                   | Health Services                                  | 194,728    |                      |                   | 194,728            | 194,728            |         |      | 76.9%            |   |  |  |
|                   | School Pyschologist                              | 115,640    |                      |                   | 115,640            | 115,640            |         |      |                  |   |  |  |
|                   | Extra Classroom                                  | 94,420     |                      |                   | 94,420             | 94,420             |         |      |                  |   |  |  |
|                   | Advisors Salaries                                | 246,048    |                      |                   | 246,048            | 246,048            |         |      |                  |   |  |  |
|                   | Transportation                                   | 1,478,671  |                      |                   | 1,478,671          | 1,478,671          |         |      |                  |   |  |  |
|                   | Garage Building                                  | 33,000     | 44.450               |                   | 33,000             | 33,000             |         |      |                  |   |  |  |
|                   | Board of Education                               |            | 11,450               |                   | 11,450             | 11,450             |         |      |                  |   |  |  |
|                   | District Clerk                                   |            | 4,045<br>261,829     |                   | 4,045              | 4,045              |         |      |                  |   |  |  |
|                   | Chief School Administration                      |            |                      |                   | 261,829            | 261,829            | Capital |      |                  |   |  |  |
|                   | Business Administration                          |            | 283,977              |                   | 283,977            | 283,977            | 12.3%   |      |                  |   |  |  |
|                   | Auditing                                         |            | 20,700               |                   | 20,700             | 20,700             |         |      |                  |   |  |  |
|                   | District Treasurer                               |            | 63,265               |                   | 63,265             | 63,265             | 10.8%   |      |                  |   |  |  |
|                   | Tax Collector                                    |            | 12,300               |                   | 12,300             | 12,300             | 10.0%   |      |                  |   |  |  |
|                   | Legal                                            |            | 55,000               |                   | 55,000             | 55,000             |         |      |                  |   |  |  |
|                   | Personnel                                        |            | 3,000                |                   | 3,000              | 3,000              |         |      |                  |   |  |  |
|                   | Public Information                               |            | 61,674               |                   | 61,674             | 61,674             |         |      |                  |   |  |  |
|                   | Unallocated Insurance                            |            | 65,955               |                   | 65,955             | 65,955             |         |      |                  |   |  |  |
|                   | Memberships                                      |            | 7,950<br>153,562     |                   | 7,950<br>153,562   | 7,950              |         |      | Program<br>76.9% |   |  |  |
|                   | Adm Charge BOCES                                 |            |                      |                   |                    | 153,562            |         |      | 70.9%            |   |  |  |
|                   | Curriculum Develop & Supervision                 |            | 172,682              |                   | 172,682            | 172,682            |         |      |                  |   |  |  |
|                   | Principals' Office                               |            | 429,966<br>147,836   |                   | 429,966<br>147,836 | 429,966<br>147,836 |         |      |                  |   |  |  |
|                   | Special Ed. Admin                                |            |                      |                   |                    |                    |         |      |                  |   |  |  |
|                   | Research, Planning & Evaluation                  |            | 15,600               |                   | 15,600             | 15,600<br>31,635   |         | <br> |                  |   |  |  |
|                   | District Inservice                               |            | 31,635               | 587,388           | 31,635<br>587,388  | 587,388            |         |      |                  |   |  |  |
|                   | Operation<br>Maintenance                         |            |                      | 464,216           | 464,216            | 464,216            |         |      |                  |   |  |  |
|                   | Utilties                                         |            |                      | 280,251           | 280,251            | 280,251            |         |      |                  |   |  |  |
|                   |                                                  |            |                      |                   |                    |                    |         |      |                  |   |  |  |
|                   | Printing & Mailing<br>Central Data               |            |                      | 1,550<br>237,750  | 1,550<br>237,750   | 1,550<br>237,750   |         |      |                  |   |  |  |
|                   | Serial BANs - Buses 19                           |            |                      | 237,750<br>85,140 | 237,750<br>85,140  | 85,140             |         |      |                  |   |  |  |
|                   | Serial BANs - Buses 19<br>Serial BANs - Buses 15 |            |                      | 85,140<br>89,080  | 85,140<br>89,080   | 85,140<br>89,080   |         |      |                  |   |  |  |
|                   | Serial BANs - Buses 15<br>Serial BANs - Buses 16 |            |                      | 21,460            | 21,460             | 21,460             |         |      |                  |   |  |  |
|                   | Serial BANs - Buses 16<br>Serial BANs - Buses 17 |            |                      | 21,460 24,970     | 21,460 24,970      | 21,460             |         |      |                  |   |  |  |
|                   | Serial BANs - Buses 17<br>Serial BANs - 2018     |            |                      | 24,970            | 24,970 27,160      | 24,970             |         |      |                  |   |  |  |
|                   | Building Project Bond 2019                       |            |                      | 400,100           | 400,100            | 400,100            |         |      |                  |   |  |  |
|                   | Transfer to Other Funds                          |            |                      | 20,000            | 20,000             | 20,000             |         |      |                  |   |  |  |
|                   | Employee Benefits                                | 5,124,736  | 564,079              | 449,524           | 6,138,339          | 6,138,339          |         |      |                  |   |  |  |
| 9000              | Employee Denents                                 | 0,124,730  | 504,079              | 449,024           | 0,130,339          | 0,130,339          |         |      |                  |   |  |  |
|                   | Total                                            | 16,842,556 | 2,366,504            | 2,688,590         | 21,897,649         | 21,897,650         |         |      |                  |   |  |  |
|                   | Total                                            | 10,042,000 | 2,300,304            | 2,000,090         | 21,097,049         | 21,087,000         |         |      |                  |   |  |  |
| xpenses           |                                                  |            |                      |                   |                    | 2020-2021          |         |      |                  |   |  |  |
| vhelises          |                                                  |            |                      |                   |                    | 2020-2021          |         |      |                  |   |  |  |
| rogram Budge      | et l                                             |            |                      |                   |                    |                    |         |      |                  |   |  |  |
| 2 a a g           | Regular Education                                |            |                      |                   |                    | 5,261,032          |         |      |                  |   |  |  |
|                   | Special Education                                |            |                      |                   |                    | 2,725,630          |         |      |                  |   |  |  |
|                   | Occupation Education                             |            |                      |                   |                    | 570,518            |         |      |                  |   |  |  |