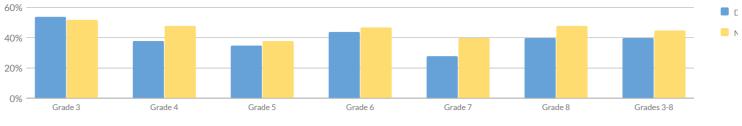

|
| Homeless                                              | _     | _  | -          | -   | _                             | _  | _             | - | _             | _   | -                    | _ | _             | _ | _            | -   | _     |
| Not in Foster Care                                    | _     | _  | _          | -   | -                             | _  | _             | - | I             | _   | _                    | _ | -             | _ | _            | -   | _     |
| Foster Care                                           | _     | _  | _          | _   | -                             | _  | _             | _ | _             | _   | _                    | _ | _             | _ | _            | -   | -     |

GRADES 3-8 ENGLISH LANGUAGE ARTS SUMMARY RESULTS (2018-19)



| Percent | Proficient |
|---------|------------|
| rereent |            |

| Grade      | Not Tested | Tested | Level 1 |     | Level 2 |     | Le | evel 3 | Le | evel 4 | Proficient | (Levels 3 & 4) |
|------------|------------|--------|---------|-----|---------|-----|----|--------|----|--------|------------|----------------|
| Grade      | Not lested | resteu | #       | %   | #       | %   | #  | %      | #  | %      | #          | %              |
| Grade 3    | 1          | 54     | 11      | 20% | 14      | 26% | 27 | 50%    | 2  | 4%     | 29         | 54%            |
| Grade 4    | 2          | 55     | 16      | 29% | 18      | 33% | 18 | 33%    | 3  | 5%     | 21         | 38%            |
| Grade 5    | 9          | 43     | 16      | 37% | 12      | 28% | 9  | 21%    | 6  |