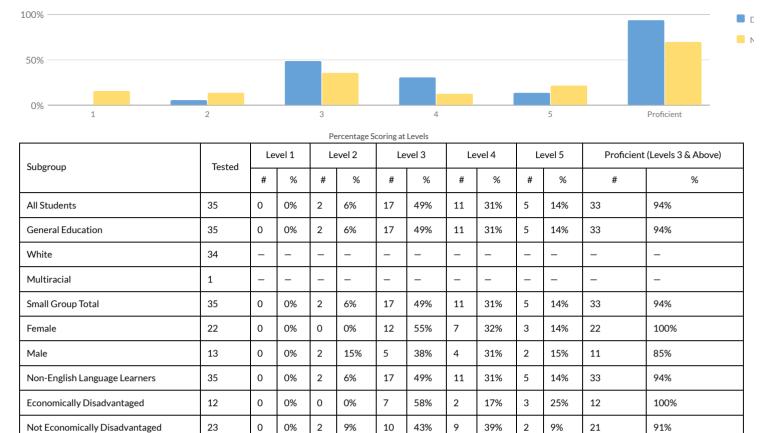

nt                    | 73     | 6       | 8%  | 11      | 15% | 37      | 51% | 11      | 15% | 8       | 11% | 56                            | 77% |
| Homeless                       | 1      | -       | _   | _       | _   | _       | -   | _       | -   | -       | _   | _                             | _   |
| Not Homeless                   | 72     | -       | _   | _       | _   | -       | -   | _       | -   | -       | _   | _                             | -   |
| Not in Foster Care             | 73     | 6       | 8%  | 11      | 15% | 37      | 51% | 11      | 15% | 8       | 11% | 56                            | 77% |
| Parent Not in Armed Forces     | 73     | 6       | 8%  | 11      | 15% | 37      | 51% | 11      | 15% | 8       | 11% | 56                            | 77% |



5

5

5

5

14%

14%

14%

14%

33

33

33

33

31%

31%

31%

31%

94%

94%

94%

94%

0

0

0

0

35

35

35

35

Not Migrant

Not Homeless

Not in Foster Care

Parent Not in Armed Forces

2

2

2

2

6%

6%

6%

6%

17

17

17

17

49%

49%

49%

49%

11

11

11

11

0%

0%

0%

0%

#### **ANNUAL REGENTS EXAMINATION GEOMETRY (2018-19)**



#### ANNUAL REGENTS EXAMINATION ALGEBRA II (2018-19)

## ANNUAL REGENTS EXAMINATION NEW FRAMEWORK GLOBAL HISTORY & GEOGRAPHY II (2018-19)



#### Percentage Scoring at Levels

| Subgroup                       | Tested | Level 1 |     | Level 2 |     | Level 3 |     | Level 4 |    | Level 5 |    | Proficient ( | Levels 3 & Above) |
|--------------------------------|--------|---------|-----|---------|-----|---------|-----|---------|----|---------|----