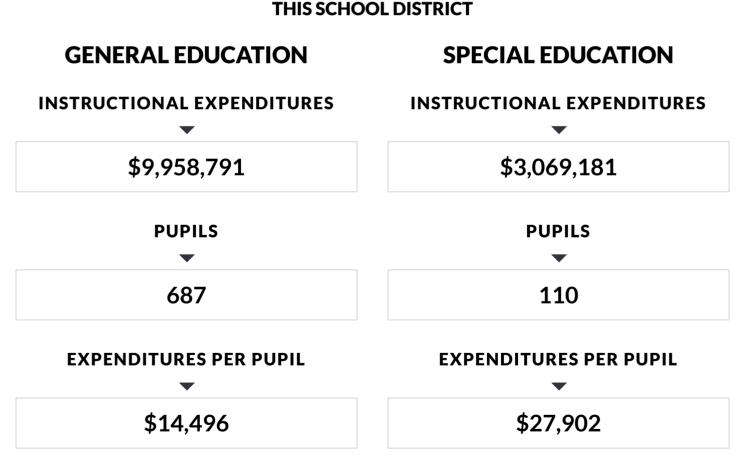

) 7

[5] CAPOZZI, KAREN: New form as of April 2015.

[6] CAPOZZI, KAREN: Includes all in-district K-12, all out-of-district SpEd, TVHS, and in-district home schoolers (no PreK) 7

# FISCAL ACCOUNTABILITY SUMMARY (2018 - 19)

# **INFORMATION ABOUT EXPENDITURE RATIOS (2017 - 18)**

(Data are lagged a year.)

Commissioner's Regulations require that certain expenditure ratios for general-education and special-education students be reported and compared with ratios for similar districts and all public schools. The required ratios for this district are reported below.

The numbers used to compute the statistics on this page were collected on the State Aid Form A, the State Aid Form F, the School District Annual Financial Report (ST-3), and from the Student Information Repository System (SIRS).



### SIMILAR DISTRICT GROUP AVERAGE NEED/RESOURCE CAPACITY

**GENERAL EDUCATION** 

**SPECIAL EDUCATION** 



## **ALL SCHOOL DISTRICTS**



Instructional Expenditures for General Education are K-12 expenditures for classroom instruction (excluding Special Education) plus a proration of building level administrative and instructional support expenditures. These expenditures include amounts for instruction of students with disabilities in a general-education setting. District expenditures, such as transportation, debt service and district-wide administration are not included.

The pupil count for General Education is K-12 average daily membership plus K-12 pupils for whom the district pays tuition to another school district. This number represents all pupils, including those classified as