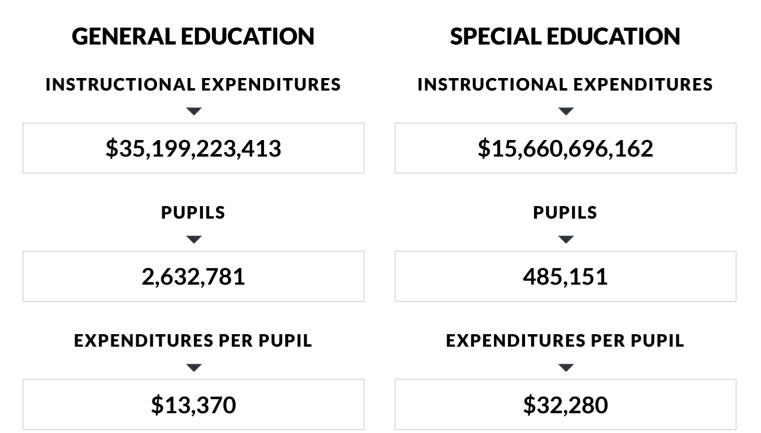

in-district home schoolers (no PreK) 7

# FISCAL ACCOUNTABILITY SUMMARY (2018 - 19)

# **INFORMATION ABOUT EXPENDITURE RATIOS (2017 - 18)**

(Data are lagged a year.)

Commissioner's Regulations require that certain expenditure ratios for general-education and special-education students be reported and compared with ratios for similar districts and all public schools. The required ratios for this district are reported below.

The numbers used to compute the statistics on this page were collected on the State Aid Form A, the State Aid Form F, the School District Annual Financial Report (ST-3), and from the Student Information Repository System (SIRS).



### SIMILAR DISTRICT GROUP AVERAGE NEED/RESOURCE CAPACITY

**GENERAL EDUCATION** 

**SPECIAL EDUCATION** 



## **ALL SCHOOL DISTRICTS**



Instructional Expenditures for General Education are K-12 expenditures for classroom instruction (excluding Special Education) plus a proration of building level administrative and instructional support expenditures. These expenditures include amounts for instruction of students with disabilities in a general-education setting. District expenditures, such as transportation, debt service and district-wide administration are not included.

The pupil count for General Education is K-12 average daily membership plus K-12 pupils for whom the district pays tuition to another school district. This number represents all pupils, including those classified as having disabilities and those not classified, excluding only students with disabilities placed out of district. Pupils resident in the distr