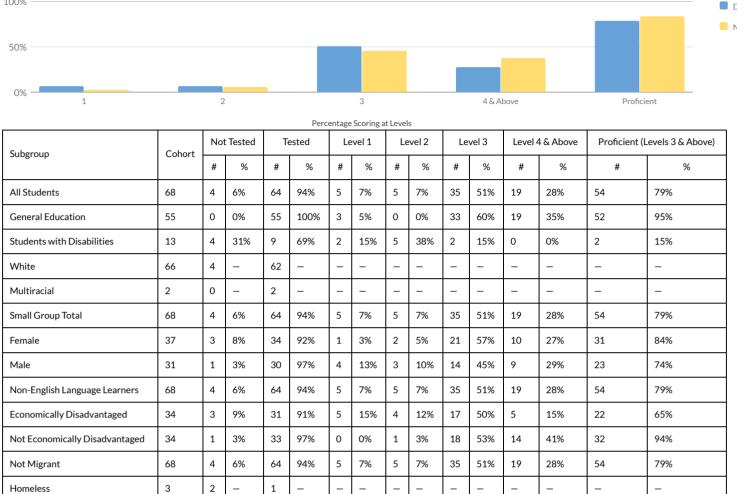

# Berlin Central School District

# 2020-2021

# Budget Statement and Required Attachments

| Berlin Central So |                                                  |            |                      |                   |                    |                    |         |      |                  |   |  |  |
|-------------------|--------------------------------------------------|------------|----------------------|-------------------|--------------------|--------------------|---------|------|------------------|---|--|--|
| nree Part Budg    | et                                               | Dec a      | A desiring the first | 0                 | T-4-1              |                    |         |      |                  | _ |  |  |
| 020-2021          |                                                  | Program    | Administrative       | Capital           | Total              |                    |         |      |                  |   |  |  |
|                   |                                                  | 16,842,556 | 2,366,504            | 2,688,590         | 21,897,649         | 2020-2021          |         |      |                  |   |  |  |
|                   |                                                  | 76.9%      | 10.81%               | 12.28%            |                    |                    | Capital |      |                  |   |  |  |
|                   | Teaching                                         | 5,261,032  |                      |                   | 5,261,032          | 5,261,032          | 12.3%   |      |                  |   |  |  |
|                   | Students with Disabilities                       | 2,725,630  |                      |                   | 2,725,630          | 2,725,630          | _       |      |                  |   |  |  |
|                   | Occupational Education                           | 570,518    |                      |                   | 570,518            | 570,518            | 10.8%   |      |                  |   |  |  |
|                   | Driver Education                                 | 25,000     |                      |                   | 25,000             | 25,000             |         |      |                  |   |  |  |
|                   | Library- Audio/Visual                            | 180,197    |                      |                   | 180,197            | 180,197            |         |      |                  |   |  |  |
|                   | Educational Television                           | 7,700      |                      |                   | 7,700              | 7,700              |         |      |                  |   |  |  |
|                   | Computer Assisted Instruction                    | 417,004    |                      |                   | 417,004            | 417,004            | _       |      |                  |   |  |  |
|                   | Guidance                                         | 368,232    |                      |                   | 368,232            | 368,232            |         |      | Program          |   |  |  |
|                   | Health Services                                  | 194,728    |                      |                   | 194,728            | 194,728            |         |      | 76.9%            |   |  |  |
|                   | School Pyschologist                              | 115,640    |                      |                   | 115,640            | 115,640            |         |      |                  |   |  |  |
|                   | Extra Classroom                                  | 94,420     |                      |                   | 94,420             | 94,420             |         |      |                  |   |  |  |
|                   | Advisors Salaries                                | 246,048    |                      |                   | 246,048            | 246,048            |         |      |                  |   |  |  |
|                   | Transportation                                   | 1,478,671  |                      |                   | 1,478,671          | 1,478,671          |         |      |                  |   |  |  |
|                   | Garage Building                                  | 33,000     | 44.450               |                   | 33,000             | 33,000             |         |      |                  |   |  |  |
|                   | Board of Education                               |            | 11,450               |                   | 11,450             | 11,450             |         |      |                  |   |  |  |
|                   | District Clerk                                   |            | 4,045<br>261,829     |                   | 4,045              | 4,045              |         |      |                  |   |  |  |
|                   | Chief School Administration                      |            |                      |                   | 261,829            | 261,829            | Capital |      |                  |   |  |  |
|                   | Business Administration                          |            | 283,977              |                   | 283,977            | 283,977            | 12.3%   |      |                  |   |  |  |
|                   | Auditing                                         |            | 20,700               |                   | 20,700             | 20,700             |         |      |                  |   |  |  |
|                   | District Treasurer                               |            | 63,265               |                   | 63,265             | 63,265             | 10.8%   |      |                  |   |  |  |
|                   | Tax Collector                                    |            | 12,300               |                   | 12,300             | 12,300             | 10.0%   |      |                  |   |  |  |
|                   | Legal                                            |            | 55,000               |                   | 55,000             | 55,000             |         |      |                  |   |  |  |
|                   | Personnel                                        |            | 3,000                |                   | 3,000              | 3,000              |         |      |                  |   |  |  |
|                   | Public Information                               |            | 61,674               |                   | 61,674             | 61,674             |         |      |                  |   |  |  |
|                   | Unallocated Insurance                            |            | 65,955               |                   | 65,955             | 65,955             |         |      |                  |   |  |  |
|                   | Memberships                                      |            | 7,950<br>153,562     |                   | 7,950<br>153,562   | 7,950              |         |      | Program<br>76.9% |   |  |  |
|                   | Adm Charge BOCES                                 |            |                      |                   |                    | 153,562            |         |      | 70.9%            |   |  |  |
|                   | Curriculum Develop & Supervision                 |            | 172,682              |                   | 172,682            | 172,682            |         |      |                  |   |  |  |
|                   | Principals' Office                               |            | 429,966<br>147,836   |                   | 429,966<br>147,836 | 429,966<br>147,836 |         |      |                  |   |  |  |
|                   | Special Ed. Admin                                |            |                      |                   |                    |                    |         |      |                  |   |  |  |
|                   | Research, Planning & Evaluation                  |            | 15,600               |                   | 15,600             | 15,600<br>31,635   |         | <br> |                  |   |  |  |
|                   | District Inservice                               |            | 31,635               | 587,388           | 31,635<br>587,388  | 587,388            |         |      |                  |   |  |  |
|                   | Operation<br>Maintenance                         |            |                      | 464,216           | 464,216            | 464,216            |         |      |                  |   |  |  |
|                   | Utilties                                         |            |                      | 280,251           | 280,251            | 280,251            |         |      |                  |   |  |  |
|                   |                                                  |            |                      |                   |                    |                    |         |      |                  |   |  |  |
|                   | Printing & Mailing<br>Central Data               |            |                      | 1,550<br>237,750  | 1,550<br>237,750   | 1,550<br>237,750   |         |      |                  |   |  |  |
|                   | Serial BANs - Buses 19                           |            |                      | 237,750<br>85,140 | 237,750<br>85,140  | 85,140             |         |      |                  |   |  |  |
|                   | Serial BANs - Buses 19<br>Serial BANs - Buses 15 |            |                      | 85,140<br>89,080  | 85,140<br>89,080   | 85,140<br>89,080   |         |      |                  |   |  |  |
|                   | Serial BANs - Buses 15<br>Serial BANs - Buses 16 |            |                      | 21,460            | 21,460             | 21,460             |         |      |                  |   |  |  |
|                   | Serial BANs - Buses 16<br>Serial BANs - Buses 17 |            |                      | 21,460 24,970     | 21,460 24,970      | 21,460             |         |      |                  |   |  |  |
|                   | Serial BANs - Buses 17<br>Serial BANs - 2018     |            |                      | 24,970            | 24,970 27,160      | 24,970             |         |      |                  |   |  |  |
|                   | Building Project Bond 2019                       |            |                      | 400,100           | 400,100            | 400,100            |         |      |                  |   |  |  |
|                   | Transfer to Other Funds                          |            |                      | 20,000            | 20,000             | 20,000             |         |      |                  |   |  |  |
|                   | Employee Benefits                                | 5,124,736  | 564,079              | 449,524           | 6,138,339          | 6,138,339          |         |      |                  |   |  |  |
| 9000              | Employee Denents                                 | 0,124,730  | 504,079              | 449,024           | 0,130,339          | 0,130,339          |         |      |                  |   |  |  |
|                   | Total                                            | 16,842,556 | 2,366,504            | 2,688,590         | 21,897,649         | 21,897,650         |         |      |                  |   |  |  |
|                   | Total                                            | 10,042,000 | 2,300,304            | 2,000,090         | 21,097,049         | 21,087,000         |         |      |                  |   |  |  |
| xpenses           |                                                  |            |                      |                   |                    | 2020-2021          |         |      |                  |   |  |  |
| vhelises          |                                                  |            |                      |                   |                    | 2020-2021          |         |      |                  |   |  |  |
| rogram Budge      | et l                                             |            |                      |                   |                    |                    |         |      |                  |   |  |  |
| 2 a a g           | Regular Education                                |            |                      |                   |                    | 5,261,032          |         |      |                  |   |  |  |
|                   | Special Education                                |            |                      |                   |                    | 2,725,630          |         |      |                  |   |  |  |
|                   | Occupation Education                             |            |                      |                   |                    | 570,518            |         |      |                  |   |  |  |