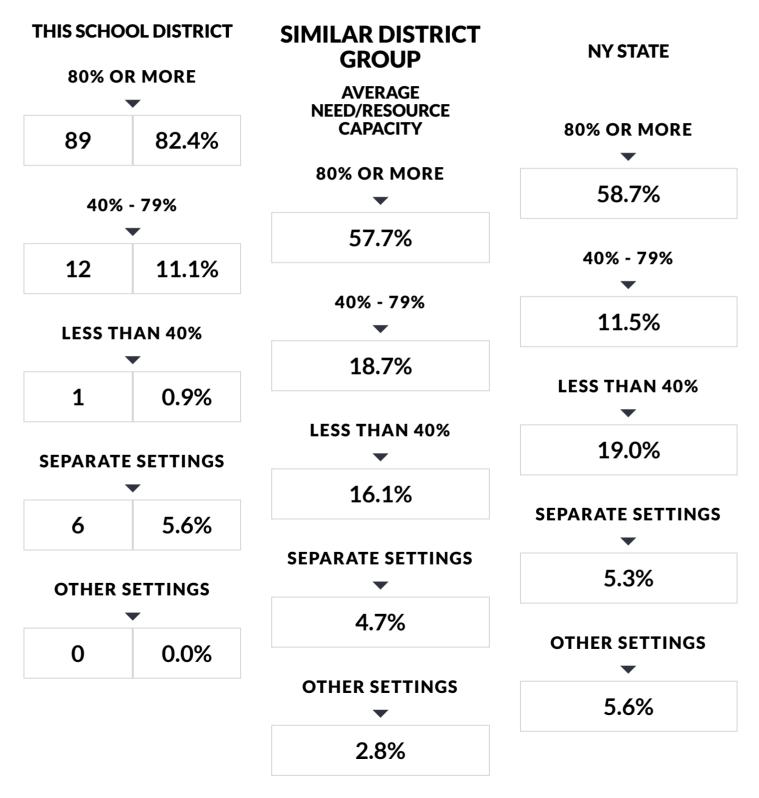

for transportation, debt service, community service and district-wide administration that are not included in the Instructional Expenditure values for General Education and Special Education. As such, the sum of General Education and Special Education Instructional Expenditures does not equal the Total Expenditures.

# **INFORMATION ABOUT STUDENTS WITH DISABILITIES (2018 - 19)**

Commissioner's Regulations require reporting students with disabilities by the percent of time they are in general education classrooms and the classification rate of students with disabilities. These data are to be compared with percentages for similar districts and all public schools. The required percentages for this district are reported below.

# STUDENT PLACEMENT (PERCENT OF TIME INSIDE REGULAR CLASSROOM)



The source data for the statistics in this table were reported through the Student Information Repository System (SIRS) and verified in Verification Report 5. The counts are numbers of students reported in the least restrictive environment categories for school-age programs (ages 6-21) on BEDS Day, which is the first Wednesday of the reporting year. The percentages represent the amount of time students with disabilities are in general-education classrooms, regardless of the amount and cost of special-education services they receive. Rounding of percentage values may cause them to sum to a number slightly different from 100%.

## SCHOOL-AGE STUDENTS WITH DISABILITIES CLASSIFICATION RATE



This rate is a ratio of the count of school-age students with disabilities (ages 4-21) to the total