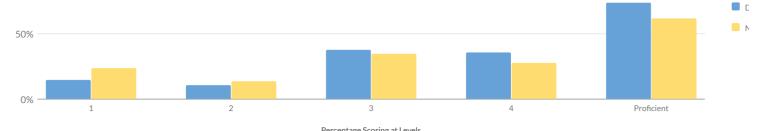

# Berlin Central School District

# 2020-2021

# Budget Statement and Required Attachments

| Berlin Central So |                                                  |            |                      |                   |                    |                    |         |      |                  |   |  |  |
|-------------------|--------------------------------------------------|------------|----------------------|-------------------|--------------------|--------------------|---------|------|------------------|---|--|--|
| nree Part Budg    | et                                               | Dec a      | A desiring the first | 0                 | T-4-1              |                    |         |      |                  | _ |  |  |
| 020-2021          |                                                  | Program    | Administrative       | Capital           | Total              |                    |         |      |                  |   |  |  |
|                   |                                                  | 16,842,556 | 2,366,504            | 2,688,590         | 21,897,649         | 2020-2021          |         |      |                  |   |  |  |
|                   |                                                  | 76.9%      | 10.81%               | 12.28%            |                    |                    | Capital |      |                  |   |  |  |
|                   | Teaching                                         | 5,261,032  |                      |                   | 5,261,032          | 5,261,032          | 12.3%   |      |                  |   |  |  |
|                   | Students with Disabilities                       | 2,725,630  |                      |                   | 2,725,630          | 2,725,630          | _       |      |                  |   |  |  |
|                   | Occupational Education                           | 570,518    |                      |                   | 570,518            | 570,518            | 10.8%   |      |                  |   |  |  |
|                   | Driver Education                                 | 25,000     |                      |                   | 25,000             | 25,000             |         |      |                  |   |  |  |
|                   | Library- Audio/Visual                            | 180,197    |                      |                   | 180,197            | 180,197            |         |      |                  |   |  |  |
|                   | Educational Television                           | 7,700      |                      |                   | 7,700              | 7,700              |         |      |                  |   |  |  |
|                   | Computer Assisted Instruction                    | 417,004    |                      |                   | 417,004            | 417,004            | _       |      |                  |   |  |  |
|                   | Guidance                                         | 368,232    |                      |                   | 368,232            | 368,232            |         |      | Program          |   |  |  |
|                   | Health Services                                  | 194,728    |                      |                   | 194,728            | 194,728            |         |      | 76.9%            |   |  |  |
|                   | School Pyschologist                              | 115,640    |                      |                   | 115,640            | 115,640            |         |      |                  |   |  |  |
|                   | Extra Classroom                                  | 94,420     |                      |                   | 94,420             | 94,420             |         |      |                  |   |  |  |
|                   | Advisors Salaries                                | 246,048    |                      |                   | 246,048            | 246,048            |         |      |                  |   |  |  |
|                   | Transportation                                   | 1,478,671  |                      |                   | 1,478,671          | 1,478,671          |         |      |                  |   |  |  |
|                   | Garage Building                                  | 33,000     | 44.450               |                   | 33,000             | 33,000             |         |      |                  |   |  |  |
|                   | Board of Education                               |            | 11,450               |                   | 11,450             | 11,450             |         |      |                  |   |  |  |
|                   | District Clerk                                   |            | 4,045<br>261,829     |                   | 4,045              | 4,045              |         |      |                  |   |  |  |
|                   | Chief School Administration                      |            |                      |                   | 261,829            | 261,829            | Capital |      |                  |   |  |  |
|                   | Business Administration                          |            | 283,977              |                   | 283,977            | 283,977            | 12.3%   |      |                  |   |  |  |
|                   | Auditing                                         |            | 20,700               |                   | 20,700             | 20,700             |         |      |                  |   |  |  |
|                   | District Treasurer                               |            | 63,265               |                   | 63,265             | 63,265             | 10.8%   |      |                  |   |  |  |
|                   | Tax Collector                                    |            | 12,300               |                   | 12,300             | 12,300             | 10.0%   |      |                  |   |  |  |
|                   | Legal                                            |            | 55,000               |                   | 55,000             | 55,000             |         |      |                  |   |  |  |
|                   | Personnel                                        |            | 3,000                |                   | 3,000              | 3,000              |         |      |                  |   |  |  |
|                   | Public Information                               |            | 61,674               |                   | 61,674             | 61,674             |         |      |                  |   |  |  |
|                   | Unallocated Insurance                            |            | 65,955               |                   | 65,955             | 65,955             |         |      |                  |   |  |  |
|                   | Memberships                                      |            | 7,950<br>153,562     |                   | 7,950<br>153,562   | 7,950              |         |      | Program<br>76.9% |   |  |  |
|                   | Adm Charge BOCES                                 |            |                      |                   |                    | 153,562            |         |      | 70.9%            |   |  |  |
|                   | Curriculum Develop & Supervision                 |            | 172,682              |                   | 172,682            | 172,682            |         |      |                  |   |  |  |
|                   | Principals' Office                               |            | 429,966<br>147,836   |                   | 429,966<br>147,836 | 429,966<br>147,836 |         |      |                  |   |  |  |
|                   | Special Ed. Admin                                |            |                      |                   |                    |                    |         |      |                  |   |  |  |
|                   | Research, Planning & Evaluation                  |            | 15,600               |                   | 15,600             | 15,600<br>31,635   |         | <br> |                  |   |  |  |
|                   | District Inservice                               |            | 31,635               | 587,388           | 31,635<br>587,388  | 587,388            |         |      |                  |   |  |  |
|                   | Operation<br>Maintenance                         |            |                      | 464,216           | 464,216            | 464,216            |         |      |                  |   |  |  |
|                   | Utilties                                         |            |                      | 280,251           | 280,251            | 280,251            |         |      |                  |   |  |  |
|                   |                                                  |            |                      |                   |                    |                    |         |      |                  |   |  |  |
|                   | Printing & Mailing<br>Central Data               |            |                      | 1,550<br>237,750  | 1,550<br>237,750   | 1,550<br>237,750   |         |      |                  |   |  |  |
|                   | Serial BANs - Buses 19                           |            |                      | 237,750<br>85,140 | 237,750<br>85,140  | 85,140             |         |      |                  |   |  |  |
|                   | Serial BANs - Buses 19<br>Serial BANs - Buses 15 |            |                      | 85,140<br>89,080  | 85,140<br>89,080   | 85,140<br>89,080   |         |      |                  |   |  |  |
|                   | Serial BANs - Buses 15<br>Serial BANs - Buses 16 |            |                      | 21,460            | 21,460             | 21,460             |         |      |                  |   |  |  |
|                   | Serial BANs - Buses 16<br>Serial BANs - Buses 17 |            |                      | 21,460 24,970     | 21,460 24,970      | 21,460             |         |      |                  |   |  |  |
|                   | Serial BANs - Buses 17<br>Serial BANs - 2018     |            |                      | 24,970            | 24,970 27,160      | 24,970             |         |      |                  |   |  |  |
|                   | Building Project Bond 2019                       |            |                      | 400,100           | 400,100            | 400,100            |         |      |                  |   |  |  |
|                   | Transfer to Other Funds                          |            |                      | 20,000            | 20,000             | 20,000             |         |      |                  |   |  |  |
|                   | Employee Benefits                                | 5,124,736  | 564,079              | 449,524           | 6,138,339          | 6,138,339          |         |      |                  |   |  |  |
| 9000              | Employee Denents                                 | 0,124,730  | 504,079              | 449,024           | 0,130,339          | 0,130,339          |         |      |                  |   |  |  |
|                   | Total                                            | 16,842,556 | 2,366,504            | 2,688,590         | 21,897,649         | 21,897,650         |         |      |                  |   |  |  |
|                   | Total                                            | 10,042,000 | 2,300,304            | 2,000,090         | 21,097,049         | 21,087,000         |         |      |                  |   |  |  |
| xpenses           |                                                  |            |                      |                   |                    | 2020-2021          |         |      |                  |   |  |  |
| vhelises          |                                                  |            |                      |                   |                    | 2020-2021          |         |      |                  |   |  |  |
| rogram Budge      | et l                                             |            |                      |                   |                    |                    |         |      |                  |   |  |  |
| 2 a a g           | Regular Education                                |            |                      |                   |                    | 5,261,032          |         |      |                  |   |  |  |
|                   | Special Education                                |            |                      |                   |                    | 2,725,630          |         |      |                  |   |  |  |
|                   | Occupation Education                             |            |                      |                   |                    | 570,518            |         |      |                  |   |  |  |