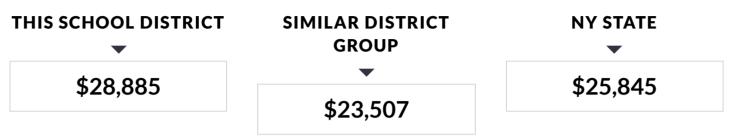

ide administration are not included.

The pupil count for Special Education is a count of K-12 students with disabilities for the school year plus students for whom the district receives tuition from another district plus students for whom the district pays tuition to another district. Students attending the State schools at Rome and Batavia, private placements and out-of-state placements are included.

Instructional Expenditures Per Pupil is the simple arithmetic ratio of Instructional Expenditures to Pupils. The total cost of instruction for students with disabilities may include both generaland special-education expenditures. Special-education services provided in the generaleducation classroom may benefit students not classified as having disabilities.

# TOTAL EXPENDITURES PER PUPIL



Total Expenditures Per Pupil is the simple arithmetic ratio of Total Expenditures to Pupils. Total Expenditures include district expenditures for classroom instruction, as well as expenditures for transportation, debt service, community service and district-wide administration that are not included in the Instructional Expenditure values for General Education and Special Education. As such, the sum of General Education and Special Education Instructional Expenditures does not equal the Total Expenditures.

# **INFORMATION ABOUT STUDENTS WITH DISABILITIES (2018 - 19)**

Commissioner's Regulations require reporting students with disabilities by the percent of time they are in general education classrooms and the classification rate of students with disabilities. These data are to be compar