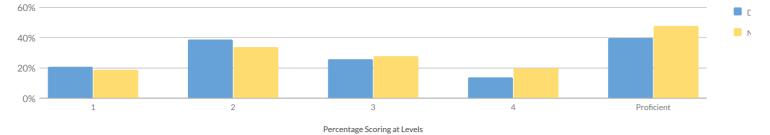

| 31     | 10    | 32%      | 6  | 19%    | 12 | 39%   | 3  | 10%    | 15        | 48%              |
| Not Migrant                                     | 3          | 57     | 27    | 47%      | 14 | 25%    | 13 | 23%   | 3  | 5%     | 16        | 28%              |
| Not Homeless                                    | 3          | 57     | 27    | 47%      | 14 | 25%    | 13 | 23%   | 3  | 5%     | 16        | 28%              |
| Not in Foster Care                              | 3          | 57     | 27    | 47%      | 14 | 25%    | 13 | 23%   | 3  | 5%     | 16        | 28%              |
| Parent Not in Armed Forces                      | 3          | 57     | 27    | 47%      | 14 | 25%    | 13 | 23%   | 3  | 5%     | 16        | 28%              |

#### **GRADE 8 ELA RESULTS**



|                                |            |        |    |       | (=: 0 ) | •      |    |       |    |        |           |                  |
|--------------------------------|------------|--------|----|-------|---------|--------|----|-------|----|--------|-----------|------------------|
| Subgroup                       | Not Tested | Tested | Le | vel 1 | Le      | evel 2 | Le | vel 3 | Le | evel 4 | Proficien | t (Levels 3 & 4) |
| Subgroup                       | Not lested | lesteu | #  | %     | #       | %      | #  | %     | #  | %      | #         | %                |
| All Students                   | 0          | 57     | 12 | 21%   | 22      | 39%    | 15 | 26%   | 8  | 14%    | 23        | 40%              |
| General Education              | 0          | 47     | 5  | 1