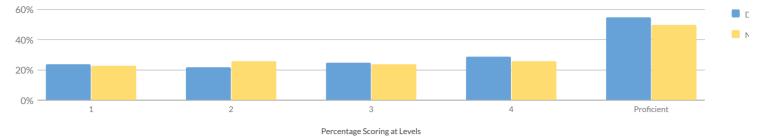

| 75%              |
| Not Migrant                    | 1          | 54     | 8  | 15%    | 16     | 30%    | 18 | 33%    | 12 | 22%    | 30        | 56%              |
| Homeless                       | 0          | 1      | _  | -      | -      | _      | -  | -      | -  | -      | -         | -                |
| Not Homeless                   | 1          | 53     | -  | -      | -      | _      | -  | -      | -  | -      | -         | -                |
| Not in Foster Care             | 1          | 54     | 8  | 15%    | 16     | 30%    | 18 | 33%    | 12 | 22%    | 30        | 56%              |
| Parent Not in Armed Forces     | 1          | 54     | 8  | 15%    | 16     | 30%    | 18 | 33%    | 12 | 22%    | 30        | 56%              |

#### **GRADE 4 MATH RESULTS**



#### ΜΕΔΝ SCORE: 601

|                                |            |        | ME | AN SCO | KE: 00 | 1      |    |        |    |        |           |                  |
|--------------------------------|------------|--------|----|--------|--------|--------|----|--------|----|--------|-----------|------------------|
| Subgroup                       | Not Tested | Tested | Le | evel 1 | Le     | evel 2 | Le | evel 3 | Le | evel 4 | Proficien | t (Levels 3 & 4) |
| Subgroup                       | Not lested | lesteu | #  | %      | #      | %      | #  | %      | #  | %      | #         | %                |
| All Students                   | 2          | 55     | 13 | 24%    | 12     | 22%    | 14 | 25%    | 16 | 29%    | 30        | 55%              |
| General Education              | 1