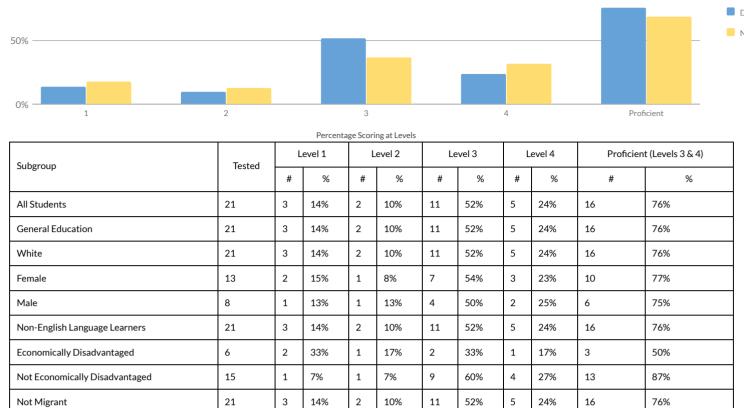

| _   | -       | _   | -       | -  | -       | -  | _            | -                 |
| Not in Foster Care             | 45     | 8       | 18% | 12      | 27% | 22      | 49% | 2       | 4% | 1       | 2% | 25           | 56%               |
| Parent Not in Armed Forces     | 45     | 8       | 18% | 12      | 27% | 22      | 49% | 2       | 4% | 1       | 2% | 25           | 56%               |

#### **ANNUAL REGENTS EXAMINATION LIVING ENVIRONMENT (2018-19)**



Homeless

Not Homeless

Not in Foster Care

Parent Not in Armed Forces

1

95

96

96

\_

\_

13

13

\_

\_

14%

14%

\_

\_

7

7

\_

\_

7%

7%

\_

\_

55

55

\_

\_

57%

57%

\_

\_

21

21

\_

\_

22%

22%

\_

\_

76

76

\_

\_

79%

79%

#### ANNUAL REGENTS EXAMINATION PHYSICAL SETTING/EARTH SCIENCE (2018-19)



2

2

2

10%

10%

10%

11

11

11

52%

52%

52%

5

5

5

24%

24%

24%

16

16

16

76%

76%

76%

21

21

21

Not Homeless Not in Foster Care

Parent Not in Armed Forces

3

3

3

14%

14%

14%

#### ANNUAL REGENTS EXAMINATION PHYSICAL SETTING/CHEMISTRY (2018-19)



## ANNUAL REGENTS EXAMINATION PHYSICAL SETTING/PHYSICS (2018-19)



#### Percentage Scoring at Levels

| C. harring                     |        | Level 1 |     | Level 2 |     | Level 3 |     | Level 4 |     | Proficient (Levels 3 & 4) |     |
|--------------------------------|--------|---------|-----|---------|-----|---------|-----|---------|-----|---------------------------|-----|
| Subgroup                       | Tested | #       | %   | #       | %   | #       | %   | #       | %   | #                         | %