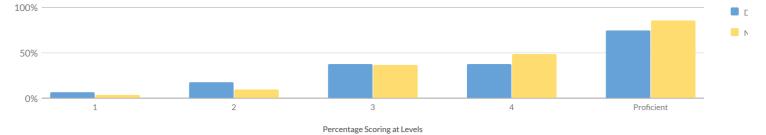

| 4 | 7%     | 10    | 18%           | 21 | 38%    | 21 | 38%    | 42        | 75%              |
| Grade 8    | 3          | 54     | 7 | 13%    | 10    | 19%           | 30 | 56%    | 7  | 13%    | 37        | 69%              |
| Regents 8  | _          | 3      | - | _      | _     | _             | _  | _      | _  | _      |           | _                |
| Combined 8 | 3          | 57     | _ | _      | _     | _             | _  | _      | _  | _      | -         | _                |
| Grades 4&8 | 4          | 113    | - | -      | -     | -             | _  | -      | -  | -      | _         | -                |

Advanced grade 8 students who take a Regents science test in lieu of the grade 8 science test are reported in the Regents 8 row.

#### **GRADE 4 SCIENCE RESULTS**



|                                |            |        | M | EAN SCO | <b>DRE: 7</b> | 5      |    |        |    |        |           |                  |
|--------------------------------|------------|--------|---|---------|---------------|--------|----|--------|----|--------|-----------|------------------|
| Subgroup                       | Not Tested | Tested | L | evel 1  | Le            | evel 2 | Le | evel 3 | Le | evel 4 | Proficien | t (Levels 3 & 4) |
| Jupgioup                       | Not lested | lesteu | # | %       | #             | %      | #  | %      | #  | %      | #         | %                |
| All Students                   | 1          | 56     | 4 | 7%      | 10            | 18%    | 21 | 38%    | 21 | 38%    | 42        | 75%              |
| General Education