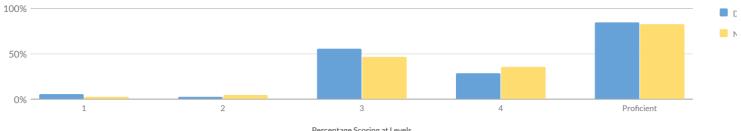

lts are reported four years after these students first enter grade 9.

#### 2015 TOTAL COHORT REGENTS EXAMINATION IN ELA





## 2015 TOTAL COHORT REGENTS EXAMINATIONS IN MATH

100%

Not Homeless

Not in Foster Care

Parent Not in Armed Forces

65

68

68

2 –

4 6%

4 6%

63 –

64

64

94%

94%

\_ \_ \_

5 7%

5 7%

\_ \_ \_

5

5

7%

7%

\_

35

35

\_

51%

51%

\_

19

19

\_

28%

28%

\_

54

54

\_

79%

79%

### 2015 TOTAL COHORT REGENTS EXAMINATIONS IN GLOBAL HISTORY & GEOGRAPHY



3

65

68

68

Homeless

Not Homeless

Not in Foster Care

Parent Not in Armed Forces

1

5 –

6 9%

6 9%

\_

2

60 –

62

62

\_

91%

91%

\_ \_ \_

- -

3 4%

3 4%

\_ \_ \_

- -

8

8

12%

12%

\_

\_

30

30

\_

\_

44%

44%

\_

\_

21

21

\_

\_

31%

31%

\_

\_

51

51

\_

\_

75%

75%



## 2015 TOTAL COHORT REGENTS EXAMINATIONS IN SCIENCE

| Percentage Scoring at Levels   |        |    |                              |    |        |    |       |    |        |           |                  |    |     |    |     |
|--------------------------------|--------|----|------------------------------|----|--------|----|-------|----|--------|-----------|------------------|----|-----|----|-----|
| Subgroup                       | Cohort | No | Not Tested Tested Level 1 Le |    | evel 2 | Le | vel 3 | Le | evel 4 | Proficien | t (Levels 3 & 4) |    |     |    |     |
| Subgroup                       | Conort | #  | %                            | #  | %      | #  | %     | #  | %      | #         | %                | #  | %   | #  | %   |
| All Students                   | 68     | 4  |