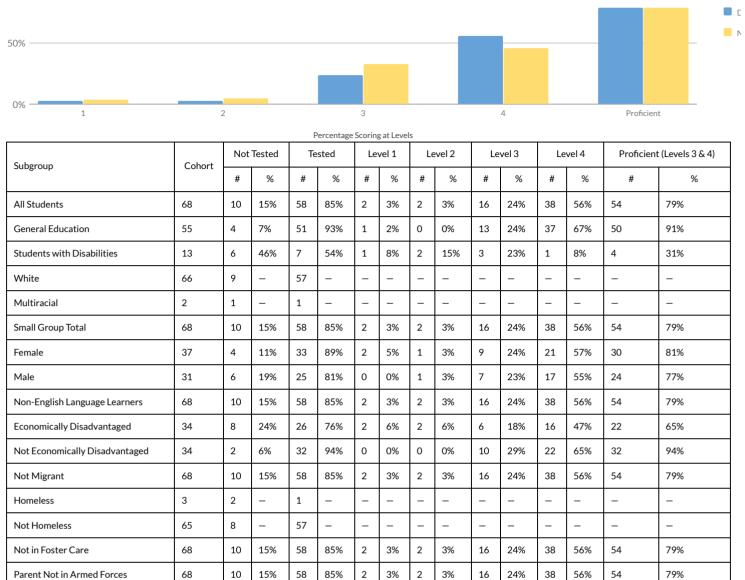

| 20 | 29% | 58 | 85% |
| Homeless                       | 3      | 1  | -                            | 2  | -      | _  | _     | -  | -      | -         | _                | -  | -   | -  | _   |
| Not Homeless                   | 65     | 3  | -                            | 62 | -      | _  | _     | -  | _      | -         | _                | -  | _   | -  | _   |
| Not in Foster Care             | 68     | 4  | 6%                           | 64 | 94%    | 4  | 6%    | 2  | 3%     | 38        | 56%              | 20 | 29% | 58 | 85% |
| Parent Not in Armed Forces     | 68     | 4  | 6%                           | 64 | 94%    | 4  | 6%    | 2  | 3%     | 38        | 56%              | 20 | 29% | 58 | 85% |

### 2015 TOTAL COHORT REGENTS EXAMINATION IN U.S. HISTORY & GOVERNMENT



### NEW YORK STATE ALTERNATE ASSESSMENT (2018-19)

New York State Alternate Assessments (NYSAA) are administered to ungraded students with severe cognitive disabilities whose ages are equivalent to graded students in grades 3 through 8 and high school level.

| Grade/Subject           | Not Tested | Tested - | Level 1 |   | Lev | Level 2 |   | Level 3 |   | Level 4 |  |
|-------------------------|------------|----------|---------|---|-----|---------|---|---------|---|---------|--|
| Grade/Subject           | Not lested | Testeu   | #       | % | #   | %       | # | %       | # | %       |  |
| Grade 7 ELA             | 0          | 1        | -       | - | -   | -       | - | -       | - |         |  |
| Grade 7 Math            | 0          | 1        | -       | - | -   | -       | - |