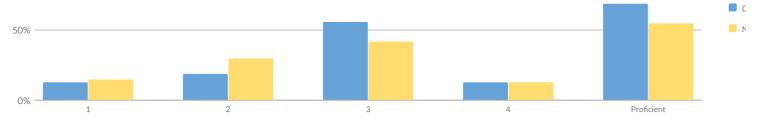

omically Disadvantaged | 0          | 21     | 3 | 14%     | 2             | 10%    | 6  | 29%    | 10 | 48%    | 16        | 76%              |
| Not Migrant                    | 1          | 56     | 4 | 7%      | 10            | 18%    | 21 | 38%    | 21 | 38%    | 42        | 75%              |
| Not Homeless                   | 1          | 56     | 4 | 7%      | 10            | 18%    | 21 | 38%    | 21 | 38%    | 42        | 75%              |
| Not in Foster Care             | 1          | 56     | 4 | 7%      | 10            | 18%    | 21 | 38%    | 21 | 38%    | 42        | 75%              |
| Parent Not in Armed Forces     | 1          | 56     | 4 | 7%      | 10            | 18%    | 21 | 38%    | 21 | 38%    | 42        | 75%              |

#### **GRADE 8 SCIENCE RESULTS**



#### Percentage Scoring at Levels

|                                |            |        | ME      | EAN SCO | )RE: 6  | 3   |         |     |         |     |                           |     |
|--------------------------------|------------|--------|---------|---------|---------|-----|---------|-----|---------|-----|---------------------------|-----|
| Subgroup                       | Not Tested | Tested | Level 1 |         | Level 2 |     | Level 3 |     | Level 4 |     | Proficient (Levels 3 & 4) |     |
|                                | Not lested | Testeu | #       | %       | #       | %   | #       | %   | #       | %   | #                         | %   |
| All Students                   | 3          | 54     | 7       | 13%     | 10      | 19% | 30      | 56% | 7       | 13% | 37