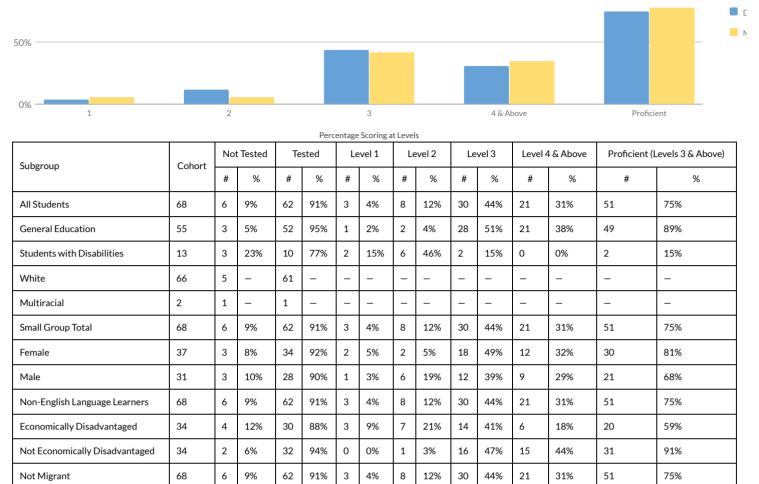

Cohort consists of all students who first enter grade 9 anywhere or, in the case of ungraded students with disabilities, reach their seventeenth birthday in a particular school year (July 1 - June 30). The "year" used to identify the cohort is the year in which the July 1 - December 31 dates fall. Results are reported four years after these students first enter grade 9.

#### 2015 TOTAL COHORT REGENTS EXAMINATION IN ELA





## 2015 TOTAL COHORT REGENTS EXAMINATIONS IN MATH

100%

Not Homeless

Not in Foster Care

Parent Not in Armed Forces

65

68

68

2 –

4 6%

4 6%

63 –

64

64

94%

94%

\_ \_ \_

5 7%

5 7%

\_ \_ \_

5

5

7%

7%

\_

35

35

\_

51%

51%

\_

19

19

\_

28%

28%

\_

54

54

\_

79%

79%

### 2015 TOTAL COHORT REGENTS EXAMINATIONS IN GLOBAL HISTORY & GEOGRAPHY



3

65

68

68

Homeless

Not Homeless

Not in Foster Care

Parent Not in Armed Forces

1

5 –

6 9%

6 9%

\_

2

60 –

62

62

\_

91%

91%

\_ \_ \_

- -

3 4%

3 4%

\_ \_ \_

- -

8

8

12%

12%

\_

\_

30

30

\_

\_

44%

44%

\_

\_

21

21

\_

\_

31%

31%

\_

\_

51

51

\_

\_

75%

75%



## 2015 TOTAL COHORT REGENTS EXAMINATIONS IN SCIENCE

| Percentage Scoring at Levels   |        |    |                              |    |        |    |       |    |        |           |                  |    |     |    |     |
|--------------------------------|--------|----|------------------------------|----|--------|----|-------|----|--------|-----------|------------------|----|-----|----|-----|
| Subgroup                       | Cohort | No | Not Tested Tested Level 1 Le |    | evel 2