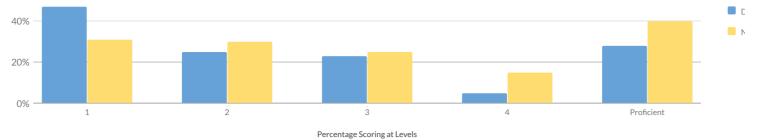

| 9         | 69%              |
| Not Migrant                    | 1          | 39     | 10 | 26%    | 12     | 31%    | 7  | 18%    | 10 | 26%   | 17        | 44%              |
| Homeless                       | 0          | 1      | -  | -      | -      | -      | -  | -      | -  | -     | _         | _                |
| Not Homeless                   | 1          | 38     | -  | -      | -      | -      | _  | -      | -  | -     | _         | _                |
| Not in Foster Care             | 1          | 39     | 10 | 26%    | 12     | 31%    | 7  | 18%    | 10 | 26%   | 17        | 44%              |
| Parent Not in Armed Forces     | 1          | 39     | 10 | 26%    | 12     | 31%    | 7  | 18%    | 10 | 26%   | 17        | 44%              |

#### **GRADE 7 ELA RESULTS**



|                                                 |            |        | 1 300 | JKE: 241 |    |        |    |       |    |        |           |                  |
|-------------------------------------------------|------------|--------|-------|----------|----|--------|----|-------|----|--------|-----------|------------------|
| Subgroup                                        | Not Tested | Tested | L     | evel 1   | Le | evel 2 | Le | vel 3 | Le | evel 4 | Proficien | t (Levels 3 & 4) |
| Sungroup                                        | Not lested | Testeu | #     | %        | #  | %      | #  | %     | #  | %      | #         | %                |
| All Students                                    | 3          | 57     | 27    | 47%      | 14 | 25%    | 13 | 23%   | 3  | 5%     | 16