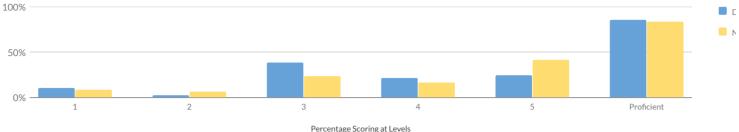

| 69% |
| Not Homeless                   | 3          | 54     | 7       | 13%     | 10      | 19% | 30      | 56% | 7       | 13% | 37                        | 69% |
| Not in Foster Care             | 3          | 54     | 7       | 13%     | 10      | 19% | 30      | 56% | 7       | 13% | 37                        | 69% |
| Parent Not in Armed Forces     | 3          | 54     | 7       | 13%     | 10      | 19% | 30      | 56% | 7       | 13% | 37                        | 69% |

Annual Regents examination results include those from August, January, and June of the reporting year. If a student takes the same Regents examination multiple times during the reporting year, only the highest score is included in these results.

ANNUAL REGENTS EXAMINATION IN ELA (2018-19)



| Subgroup                       | Tested | Level 1 |     | Level 2 |     | Level 3 |     | Level 4 |     | Level 5 |     | Proficient (Levels 3 & Above) |     |
|--------------------------------|--------|---------|-----|---------|-----|---------|-----|---------|-----|---------|-----|-------------------------------|-----|
|                                | Tested | #       | %   | #       | %   | #       | %   | #       | %   | #       | %   | #                             | %   |
| All Students                   | 64     | 7       | 11% | 2       | 3%  | 25      | 39% | 14      | 22% | 16      | 25% | 55                            | 86% |
| General Education              | 57     | 2       | 4%  | 1       | 2%  | 24      | 42% | 14      | 25% | 16      | 28% | 54