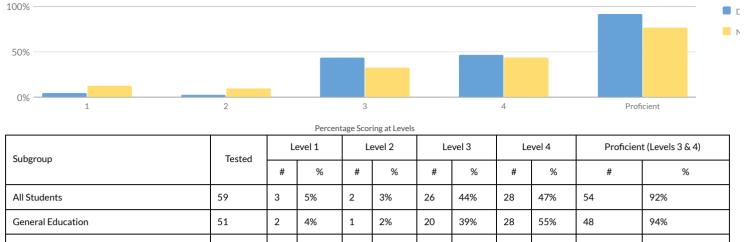

# Berlin Central School District

# 2020-2021

# Budget Statement and Required Attachments

| Berlin Central So |                                                  |            |                      |                   |                    |                    |         |      |                  |   |  |  |
|-------------------|--------------------------------------------------|------------|----------------------|-------------------|--------------------|--------------------|---------|------|------------------|---|--|--|
| nree Part Budg    | et                                               | Dec a      | A desiring the first | 0                 | T-4-1              |                    |         |      |                  | _ |  |  |
| 020-2021          |                                                  | Program    | Administrative       | Capital           | Total              |                    |         |      |                  |   |  |  |
|                   |                                                  | 16,842,556 | 2,366,504            | 2,688,590         | 21,897,649         | 2020-2021          |         |      |                  |   |  |  |
|                   |                                                  | 76.9%      | 10.81%               | 12.28%            |                    |                    | Capital |      |                  |   |  |  |
|                   | Teaching                                         | 5,261,032  |                      |                   | 5,261,032          | 5,261,032          | 12.3%   |      |                  |   |  |  |
|                   | Students with Disabilities                       | 2,725,630  |                      |                   | 2,725,630          | 2,725,630          | _       |      |                  |   |  |  |
|                   | Occupational Education                           | 570,518    |                      |                   | 570,518            | 570,518            | 10.8%   |      |                  |   |  |  |
|                   | Driver Education                                 | 25,000     |                      |                   | 25,000             | 25,000             |         |      |                  |   |  |  |
|                   | Library- Audio/Visual                            | 180,197    |                      |                   | 180,197            | 180,197            |         |      |                  |   |  |  |
|                   | Educational Television                           | 7,700      |                      |                   | 7,700              | 7,700              |         |      |                  |   |  |  |
|                   | Computer Assisted Instruction                    | 417,004    |                      |                   | 417,004            | 417,004            | _       |      |                  |   |  |  |
|                   | Guidance                                         | 368,232    |                      |                   | 368,232            | 368,232            |         |      | Program          |   |  |  |
|                   | Health Services                                  | 194,728    |                      |                   | 194,728            | 194,728            |         |      | 76.9%            |   |  |  |
|                   | School Pyschologist                              | 115,640    |                      |                   | 115,640            | 115,640            |         |      |                  |   |  |  |
|                   | Extra Classroom                                  | 94,420     |                      |                   | 94,420             | 94,420             |         |      |                  |   |  |  |
|                   | Advisors Salaries                                | 246,048    |                      |                   | 246,048            | 246,048            |         |      |                  |   |  |  |
|                   | Transportation                                   | 1,478,671  |                      |                   | 1,478,671          | 1,478,671          |         |      |                  |   |  |  |
|                   | Garage Building                                  | 33,000     | 44.450               |                   | 33,000             | 33,000             |         |      |                  |   |  |  |
|                   | Board of Education                               |            | 11,450               |                   | 11,450             | 11,450             |         |      |                  |   |  |  |
|                   | District Clerk                                   |            | 4,045<br>261,829     |                   | 4,045              | 4,045              |         |      |                  |   |  |  |
|                   | Chief School Administration                      |            |                      |                   | 261,829            | 261,829            | Capital |      |                  |   |  |  |
|                   | Business Administration                          |            | 283,977              |                   | 283,977            | 283,977            | 12.3%   |      |                  |   |  |  |
|                   | Auditing                                         |            | 20,700               |                   | 20,700             | 20,700             |         |      |                  |   |  |  |
|                   | District Treasurer                               |            | 63,265               |                   | 63,265             | 63,265             | 10.8%   |      |                  |   |  |  |
|                   | Tax Collector                                    |            | 12,300               |                   | 12,300             | 12,300             | 10.0%   |      |                  |   |  |  |
|                   | Legal                                            |            | 55,000               |                   | 55,000             | 55,000             |         |      |                  |   |  |  |
|                   | Personnel                                        |            | 3,000                |                   | 3,000              | 3,000              |         |      |                  |   |  |  |
|                   | Public Information                               |            | 61,674               |                   | 61,674             | 61,674             |         |      |                  |   |  |  |
|                   | Unallocated Insurance                            |            | 65,955               |                   | 65,955             | 65,955             |         |      |                  |   |  |  |
|                   | Memberships                                      |            | 7,950<br>153,562     |                   | 7,950<br>153,562   | 7,950              |         |      | Program<br>76.9% |   |  |  |
|                   | Adm Charge BOCES                                 |            |                      |                   |                    | 153,562            |         |      | 70.9%            |   |  |  |
|                   | Curriculum Develop & Supervision                 |            | 172,682              |                   | 172,682            | 172,682            |         |      |                  |   |  |  |
|                   | Principals' Office                               |            | 429,966<br>147,836   |                   | 429,966<br>147,836 | 429,966<br>147,836 |         |      |                  |   |  |  |
|                   | Special Ed. Admin                                |            |                      |                   |                    |                    |         |      |                  |   |  |  |
|                   | Research, Planning & Evaluation                  |            | 15,600               |                   | 15,600             | 15,600<br>31,635   |         | <br> |                  |   |  |  |
|                   | District Inservice                               |            | 31,635               | 587,388           | 31,635<br>587,388  | 587,388            |         |      |                  |   |  |  |
|                   | Operation<br>Maintenance                         |            |                      | 464,216           | 464,216            | 464,216            |         |      |                  |   |  |  |
|                   | Utilties                                         |            |                      | 280,251           | 280,251            | 280,251            |         |      |                  |   |  |  |
|                   |                                                  |            |                      |                   |                    |                    |         |      |                  |   |  |  |
|                   | Printing & Mailing<br>Central Data               |            |                      | 1,550<br>237,750  | 1,550<br>237,750   | 1,550<br>237,750   |         |      |                  |   |  |  |
|                   | Serial BANs - Buses 19                           |            |                      | 237,750<br>85,140 | 237,750<br>85,140  | 85,140             |         |      |                  |   |  |  |
|                   | Serial BANs - Buses 19<br>Serial BANs - Buses 15 |            |                      | 85,140<br>89,080  | 85,140<br>89,080   | 85,140<br>89,080   |         |      |                  |   |  |  |
|                   | Serial BANs - Buses 15<br>Serial BANs - Buses 16 |            |                      | 21,460            | 21,460             | 21,460             |         |      |                  |   |  |  |
|                   | Serial BANs - Buses 16<br>Serial BANs - Buses 17 |            |                      | 21,460 24,970     | 21,460 24,970      | 21,460             |         |      |                  |   |  |  |
|                   | Serial BANs - Buses 17<br>Serial BANs - 2018     |            |                      | 24,970            | 24,970 27,160      | 24,970             |         |      |                  |   |  |  |
|                   | Building Project Bond 2019                       |            |                      | 400,100           | 400,100            | 400,100            |         |      |                  |   |  |  |
|                   | Transfer to Other Funds                          |            |                      | 20,000            | 20,000             | 20,000             |         |      |                  |   |  |  |
|                   | Employee Benefits                                | 5,124,736  | 564,079              | 449,524           | 6,138,339          | 6,138,339          |         |      |                  |   |  |  |
| 9000              | Employee Denents                                 | 0,124,730  | 504,079              | 449,024           | 0,130,339          | 0,130,339          |         |      |                  |   |  |  |
|                   | Total                                            | 16,842,556 | 2,366,504            | 2,688,590         | 21,897,649         | 21,897,650         |         |      |                  |   |  |  |
|                   | Total                                            | 10,042,000 | 2,300,304            | 2,000,090         | 21,097,049         | 21,087,000         |         |      |                  |   |  |  |
| xpenses           |                                                  |            |                      |                   |                    | 2020-2021          |         |      |                  |   |  |  |
| vhelises          |                                                  |            |                      |                   |                    | 2020-2021          |         |      |                  |   |  |  |
| rogram Budge      | et l                                             |            |                      |                   |                    |                    |         |      |                  |   |  |  |
| 2 a a g           | Regular Education                                |            |                      |                   |                    | 5,261,032          |         |      |                  |   |  |  |
|                   | Special Education                                |            |                      |                   |                    | 2,725,630          |         |      |                  |   |  |  |
|                   | Occupation Education                             |            |                      |                   |                    | 570,518            |         |      |                  |   |  |  |